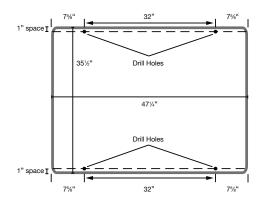

## **Product Specifications**

| Item Number          | WB4836CAL                                     |
|----------------------|-----------------------------------------------|
| Materials            | ABS plastic corners, corrugate core           |
| Frame                | 1" anodized aluminum                          |
| Surface              | Painted steel dry-erase surface, magnetic     |
| Calendar             | 1-month / To Do, week starts on Sunday        |
| Full Dimensions      | 48" x 36"                                     |
| Tray Dimensions      | 35.5" x 2"                                    |
| Actual Weight        | 15 lbs.                                       |
| Shipping Weight      | 26 lbs.                                       |
| Shipping Method      | Ground                                        |
| Shipping Carton Dims | 53" x 42" x 2"                                |
| Assembly Required    | Board assembled, wall-mount hardware included |