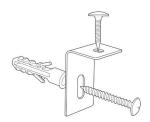

## **Product Specifications**

| Item Number          | WB4836CAL                                     |
|----------------------|-----------------------------------------------|
| Materials            | ABS plastic corners, corrugate core           |
| Frame                | 1" anodized aluminum                          |
| Surface              | Painted steel dry-erase surface, magnetic     |
| Calendar             | 1-month / To Do, week starts on Sunday        |
| Full Dimensions      | 48" x 36"                                     |
| Tray Dimensions      | 35.5" x 2"                                    |
| Actual Weight        | 15 lbs.                                       |
| Shipping Weight      | 26 lbs.                                       |
| Shipping Method      | Ground                                        |
| Shipping Carton Dims | 53" x 42" x 2"                                |
| Assembly Required    | Board assembled, wall-mount hardware included |