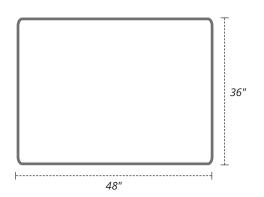

## 48" X 36" MAGNETIC DRY-ERASE MONTHLY CALENDAR

## **Product Specifications**

| Item Number          | WB4836CAL                                     |
|----------------------|-----------------------------------------------|
| Materials            | ABS plastic corners, corrugate core           |
| Frame                | 1" anodized aluminum                          |
| Surface              | Painted steel dry-erase surface, magnetic     |
| Calendar             | 1-month / To Do, week starts on Sunday        |
| Full Dimensions      | 48" x 36"                                     |
| Tray Dimensions      | 35.5" x 2"                                    |
| Actual Weight        | 15 lbs.                                       |
| Shipping Weight      | 26 lbs.                                       |
| Shipping Method      | Ground                                        |
| Shipping Carton Dims | 53" x 42" x 2"                                |
| Assembly Required    | Board assembled, wall-mount hardware included |