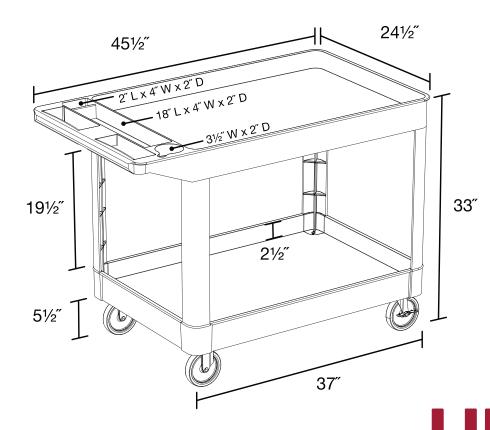

## **Product Specifications:**

| XLC11-B                                                                                                                                   |
|-------------------------------------------------------------------------------------------------------------------------------------------|
| High-density polyethylene (HDPE or PEHD)                                                                                                  |
| 24.5" W x 45.5" L x 33"– 36" H<br>(height varies by caster size)                                                                          |
| 2.5" D x 37" L x 24.5" W<br>22" of space between top and bottom shelves                                                                   |
| 500 lbs.                                                                                                                                  |
| Four options:<br>• 5" heavy-duty • 5" semi-pneumatic<br>• 6" semi-pneumatic • 8" fully-pneumatic<br>(All options are Non-Marking Casters) |
| 25" W x 45" D x 8" H                                                                                                                      |
| 37.8 lbs.                                                                                                                                 |
| 46 lbs.                                                                                                                                   |
| UPS                                                                                                                                       |
| Yes                                                                                                                                       |
|                                                                                                                                           |