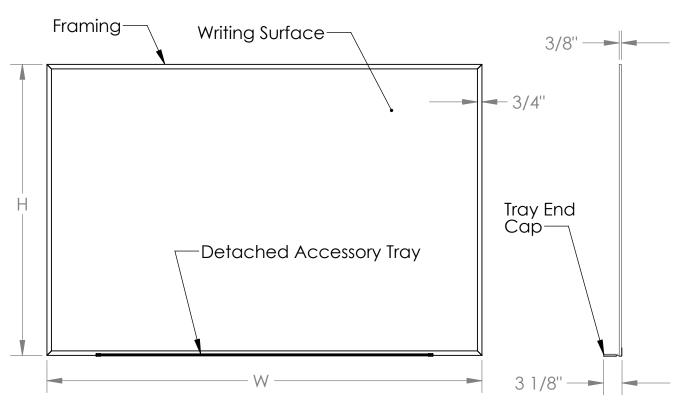

### Materials:

- Framing and Detached Accessory Tray: Satin anodized aluminum extrusion Writing Surface: White painted 28 guage steel sheet, laminated to 1/4" thick hardboard with mylar film backing.
- Detached Accessory Tray End Caps: Gray thermoplastic.

### Features:

- Board hangers are included.
- An eraser and black marker is included with each 3' X 5' and larger boards. Available in (8) sizes: 2'H x 3'W, 3'H x 4'W, 4'H x 4'W, 4'H x 5'W, 4'H x 6'W, 4'H x 8'W, 4'H x 10'W, or 4'H x 12'W
- The board is guaranteed for 20 years