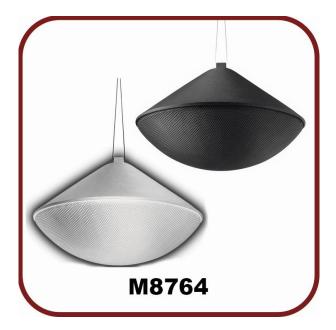

## Mercury Speaker (M8764) - Pendant Speakers

70 Volt/8 Ohm combination. One 8 inch woofer, four each 3" midrange, a 1-inch tweeter and two bass ports deliver dynamic 360° sound with full 180° dispersion. 150W maximum power at 8 ohms and 8-64W transformer taps. Easy installation in high ceilings. Comes with two each 20 feet Gripple Cable. Mercury speakers come in black and white.

## Features:

- 70 Volt/8 Ohm combination.
- Dynamic 360° sound / 180° dispersion.
- One 8" woofer, four each 3" midrange tweeters, one 1" tweeter, two bass ports.
- 150W max power at 8 ohms.
- 8-64W taps.
- Easy installation including high-ceiling applications.
- 2 each 20 feet Gripple Cable included
- · Available in black or white