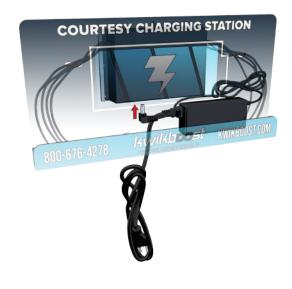

## **Assembly Continued:**

Now that the charger is secured to the wall, it can be plugged in. The power cable will plug into the bottom of the charging station and into any standard wall outlet or power strip.