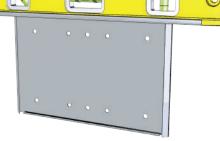

# Hardware:



اعتماما واعتمام تعتما واعتما وتعتما Drywall Screw Qty. 1

Wall Anchor Qty.4

# **Installation Tips:**

Qty.4

- Preferred method of installation is to screw directly to wall studs.
- The provided anchors are intended for wall mounting when not utilizing wall studs. In this case, use of all four wall anchors are reauired.
- Ultimate holding value is determined by age, condition & capacity of wall material and installation type.

### Suggested Tools:







Using drywall screws secure wallmount plate to wall.



#### \*Drywall anchors are optional in this step, but not required.\*

## **Assembly Continued:**





Now that the charger is secured to the wall, it can be plugged in. The power cable will plug into the bottom of the charging station and into any standard wall outlet or power strip.

1х