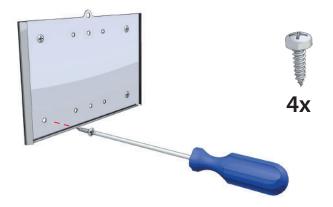

### Suggested Tools:

Using drywall screws secure wallmount plate to wall.

#### \*Drywall anchors are optional in this step, but not required.\*