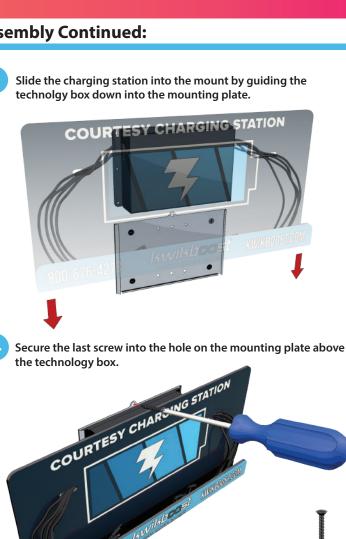

# Hardware:



اعتماما واعتمام تعتما واعتما وتعتما Drywall Screw Qty. 1

Wall Anchor Qty.4

# **Installation Tips:**

Qty.4

- Preferred method of installation is to screw directly to wall studs.
- The provided anchors are intended for wall mounting when not utilizing wall studs. In this case, use of all four wall anchors are reauired.
- Ultimate holding value is determined by age, condition & capacity of wall material and installation type.

### Suggested Tools:







Using drywall screws secure wallmount plate to wall.



#### \*Drywall anchors are optional in this step, but not required.\*

## **Assembly Continued:**





Now that the charger is secured to the wall, it can be plugged in. The power cable will plug into the bottom of the charging station and into any standard wall outlet or power strip.

1х