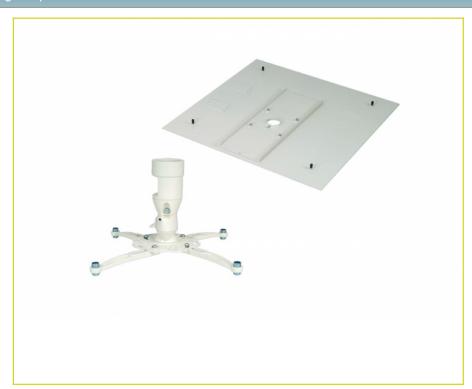

## **DESCRIPTION**

The MAG-FCMAW includes a white Universal Projector Mount (MAG-PRO-W) for projectors that weigh less than 10 lbs. and our false ceiling plate adapter (PP-FCMA). The MAG-PROW includes our patented MagnaGuide technology which makes installation a snap and the PP-FCMA allows for perfect projector placement while hidden above the ceiling tiles.

## **FEATURES**

- Patented MagnaGuide<sup>™</sup> reduces installation time and aids in projector alignment (U.S. Patent No. 7,758,001 B2)
- Radial Glide<sup>™</sup> provides smooth roll, pitch and yaw
- Lock-It<sup>™</sup> security hardware and leveling barrel provide strong protection
- Ceiling adapter replaces standard 2 x 2 ft. ceiling tile
- Features eight electrical and cable knockouts for more flexibility when running power or signal
- Ceiling adapter allows the projector to shift four inches in any direction
- Includes 100 ft. of 14-guage wire and four turnbuckles to secure adapter above ceiling