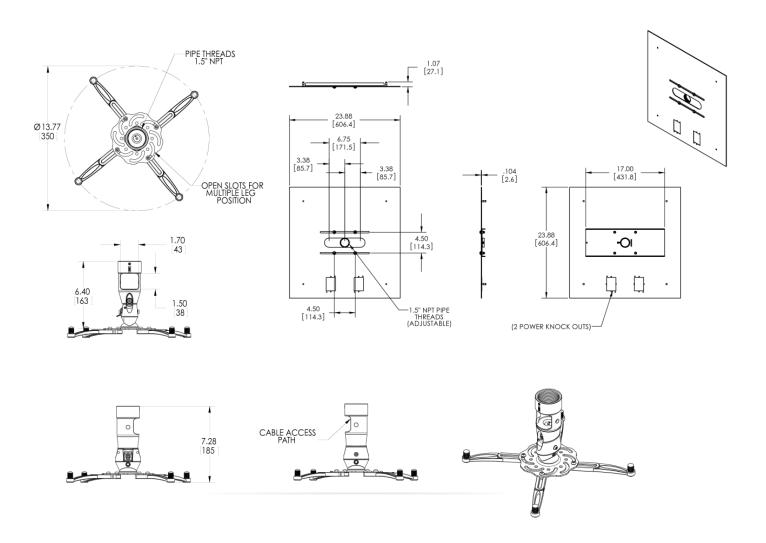

n projector alignment (U.S. Patent No. 7,758,001 B2)
- Radial Glide™ provides smooth roll, pitch and yaw
- Lock-It<sup>™</sup> security hardware and leveling barrel provide strong protection
- Ceiling adapter replaces standard 2 x 2 ft. ceiling tile
- Features eight electrical and cable knockouts for more flexibility when running power or signal
- Ceiling adapter allows the projector to shift four inches in any direction
- Includes 100 ft. of 14-guage wire and four turnbuckles to secure adapter above ceiling





205 Westwood Ave, Long Branch, NJ 07740 Phone: 866-94 BOARDS (26273) / (732)-222-1511 Fax: (732)-222-7088 | E-mail: sales@touchboards.com



## MAG-FCMA

Universal Projector Mount and False Ceiling Adapter

#### DOWNLOAD FULL SIZE CAD FILES AND DIMENSIONAL DRAWINGS AT MOUNTS.COM