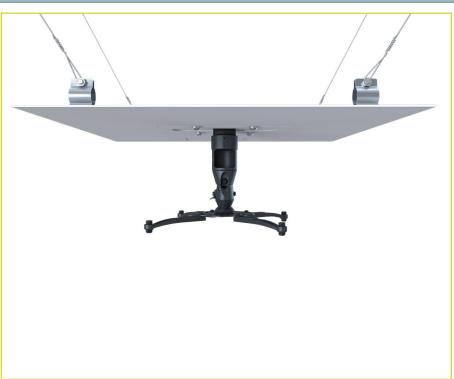

### **DESCRIPTION**

The MAG-FCMA includes the MAG-PRO universal projector mount for projectors that weigh up to 10 lb. and a false ceiling plate adapter, the PP-FCMA. The MAG-PRO includes the patented MagnaGuide™ which reduces installation time by using powerful magnets to guide the projector bracket into the ceiling mount. With four inches of lateral shift, PP-FCMA allows for precise projector placement while hidden above the ceiling tiles.

#### **FEATURES**

- Patented MagnaGuide<sup>™</sup> reduces installation time and aids in projector alignment (U.S. Patent No. 7,758,001 B2)
- Radial Glide™ provides smooth roll, pitch and yaw
- Lock-It<sup>™</sup> security hardware and leveling barrel provide strong protection
- Ceiling adapter replaces standard 2 x 2 ft. ceiling tile
- Features eight electrical and cable knockouts for more flexibility when running power or signal
- Ceiling adapter allows the projector to shift four inches in any direction
- Includes 100 ft. of 14-guage wire and four turnbuckles to secure adapter above ceiling

## MAG-FCMA

Universal Projector Mount and False Ceiling Adapter