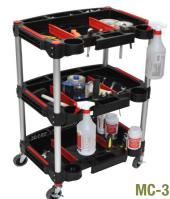

### MC-3

The Mechanics Three-Shelf Cart will prevent clutter and consolidate your tools. Each shelf features two dividers for easily separating items while two cup-holders on each shelf can hold a drink or bottles for cleaning or maintenance. At the center of each shelf is a cable-wrap for easy management of extension cords and cables. With a home for nearly every common tool, the Mechanics Three-Shelf Cart will simplify your projects.

#### **Dimensions**

- •22.75" W x 18" D x 32" H
- •4" casters, two with brakes
- •Box size: 25" x 20" x 6"
- •Box weight: 17 lbs.

2245 Delany Road, Waukegan, IL 60087

800-323-4656 | Fax 847-244-1818 | www.LuxorFurn.com