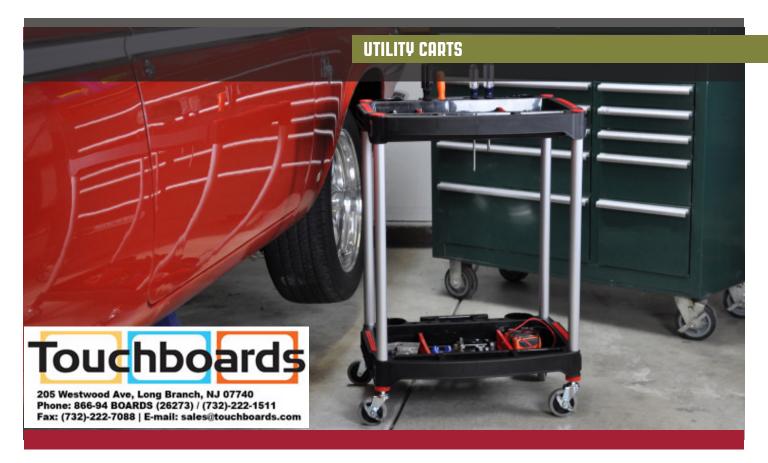

## MC-2

The Mechanics Two-Shelf Cart is ideal for simplifying the modern garage or workshop. With 4" casters, two with locking brakes, you receive a mobile storage device with a built-in home for most common tools. Two cup-holders on each shelf can hold bottles for cleaning and maintenance. Each shelf has two dividers that allow you to easily separate tools, while small compartments in the rear hold small parts. Clear up the clutter of your workplace today with the Mechanics Two-Shelf Cart.

#### **Dimensions**

- •22.75" W X 18" DX 32" H
- •4" casters, two with brakes
- •Box size: 25" x 20" x 6"
- •Box weight: 12 lbs.

#### Materials

•Legs: Aluminum

Materials

•Legs: Aluminum

•Shelves: Polyamide

Shelves: Polyamide