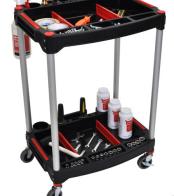

## MC-2

The Mechanics Two-Shelf Cart is ideal for simplifying the modern garage or workshop. With 4" casters, two with locking brakes, you receive a mobile storage device with a built-in home for most common tools. Two cup-holders on each shelf can hold bottles for cleaning and maintenance. Each shelf has two dividers that allow you to easily separate tools, while small compartments in the rear hold small parts. Clear up the clutter of your workplace today with the Mechanics Two-Shelf Cart.

#### **Dimensions**

- •22.75" W X 18" DX 32" H
- •4" casters, two with brakes
- •Box size: 25" x 20" x 6"
- •Box weight: 12 lbs.

#### Materials

•Legs: Aluminum

Materials

•Legs: Aluminum

•Shelves: Polyamide

Shelves: Polyamide

MC-2