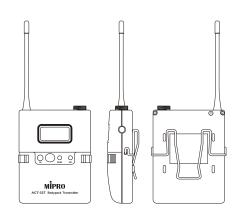

## **ACT-32T UHF Bodypack Transmitter**

## **Features**

- Compact and lightweight rugged plastic housing for easy to wear.
- On top of the housing is equipped with an antenna, mute button and mini XLR connector. The Mini XLR audio input connector accepts either a screw-lock or a TA4F quick-lock plug. A remote-control mute jack is for easy activation of the mute function.
- An LCD on the panel displays the working channel, battery status and operating information.
- Powered by two AA alkaline batteries.
- Innovatively designed battery cover allows easy access to operate buttons and prevent accidental operation.
- High/low impedance for microphone or guitar / line inputs. Five selectable gain settings with Auto Limiter to prevent distortion.
- The Mini XLR audio input connector accepts either a screw-lock or a TA4F quick-lock plug.