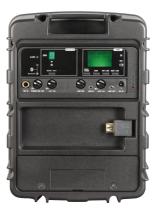

# MA-303DB Portable Wireless PA System

### **Key Features**

- Best-in-class performance.
- Ultra-light, ultra compact and ultra-portable design.
- Powerful and crystal-clear sound projection.
- Wireless receiver with 16 auto-scannable frequencies.
- One-touch Scan & ACT sync button for fast and easy channel set-up.
- Built-in bluetooth receiver for wireless audio streaming.
- Built-in USB music player & recorder with LCD screen.
- Built-in alarm siren provides emergency warnings.
- High efficiency class-D amplifier with level limiter drives 2-way speaker system.
- AC and lithium rechargeable battery operation.
- Up to 11 hours of stand-by time per 4-hour full charge.
- A smart 4-segment battery meter for accurate battery reading and charging status.