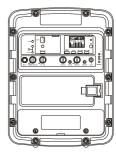

## **Technical Specifications**

|                        | Portable PA                                                                                                                                            |
|------------------------|--------------------------------------------------------------------------------------------------------------------------------------------------------|
| Max. Power Output      | 60 Watts                                                                                                                                               |
| Amplifier              | Class D                                                                                                                                                |
| Sensitivity            | Typical: 92 dB   Maximum: 102 dB                                                                                                                       |
| T.H.D.                 | < 1%                                                                                                                                                   |
| Frequency Response     | 50 Hz – 18 kHz                                                                                                                                         |
| Speaker                | 1" Tweeter & 5" Woofer                                                                                                                                 |
| Coverage               | H 120° × V 70°                                                                                                                                         |
| Audio Inputs           | Wired: 6.3 mm (1/4")<br>Line-In: 3.5 mm (1/8")                                                                                                         |
| Bluetooth Connectivity | Yes                                                                                                                                                    |
| Audio Output           | 3.5 mm (1/8")                                                                                                                                          |
| Alarm Siren            | Siren sound with fade-in mode                                                                                                                          |
| Installation           | Microphone stand, table mounted.                                                                                                                       |
| Power Supply           | AC: External 100 – 240 V AC switching power supply (Max. Power Consumption: 60 W) DC & Battery: 14.8V / 2.6AH rechargeable lithium battery (MB-10 × 1) |
| Charge Time            | 4 hours (automatic charging management)                                                                                                                |
| Standby Time           | > 11 hours                                                                                                                                             |
| Battery Indicator      | 4-level indicator (25/50/75/100%)                                                                                                                      |
| Color                  | Black or white option                                                                                                                                  |
| Dimensions (W×H×D)     | 210 × 276 × 165 mm / 8.3 × 11 × 6.5 "                                                                                                                  |
| Weight                 | Approx. 2.7 kg / 6 lbs , battery included                                                                                                              |
|                        | Wireless System                                                                                                                                        |
| Receiver Channel       | Single                                                                                                                                                 |
| Frequency Range        | 480 – 934 MHz (country dependent)                                                                                                                      |
| Bandwidth              | 24 MHz                                                                                                                                                 |
| Preset Channels        | 16                                                                                                                                                     |
| Channel Set-up         | Scan & ACT sync                                                                                                                                        |
| Antenna                | Built-in                                                                                                                                               |
|                        | Audio Player                                                                                                                                           |
| Built-in USB Port      | USB 2.0                                                                                                                                                |
| USB Play & Record      | LCD displays track name, number, time, recording status.                                                                                               |