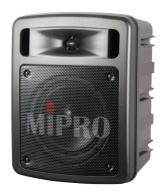

## MA-303SB Portable Wireless PA System

### **Key Features**

- Best-in-class performance.
- Ultra-light, ultra compact and ultra-portable design. Powerful and crystal-clear sound projection.
- Wireless receiver with 16 auto-scannable frequencies.
- One-touch Scan & ACT sync button for fast and easy channel set-up.
- Built-in bluetooth receiver for wireless audio streaming.
- Built-in USB music player & recorder with LCD screen.
- Built-in alarm siren provides emergency warnings.
- High efficiency class-D amplifier with level limiter drives 2-way speaker system.
- AC and lithium rechargeable battery operation.
- Up to 11 hours of stand-by time per 4-hour full charge.
- A smart 4-segment battery meter for accurate battery reading and charging status.