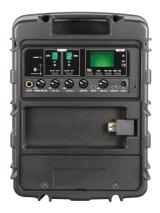

## **Technical Specifications**

|                        | Portable PA                                                                                                                                            |
|------------------------|--------------------------------------------------------------------------------------------------------------------------------------------------------|
| Max. Power Output      | 60 Watts                                                                                                                                               |
| Amplifier              | Class D                                                                                                                                                |
| Sensitivity            | Typical: 92 dB   Maximum: 102 dB                                                                                                                       |
| T.H.D.                 | < 1%                                                                                                                                                   |
| Frequency Response     | 50 Hz – 18 kHz                                                                                                                                         |
| Speaker                | 1" Tweeter & 5" Woofer                                                                                                                                 |
| Coverage               | H 120° × V 70°                                                                                                                                         |
| Audio Inputs           | Wired: 6.3 mm (1/4")<br>Line-In: 3.5 mm (1/8")                                                                                                         |
| Bluetooth Connectivity | Yes                                                                                                                                                    |
| Audio Output           | 3.5 mm (1/8")                                                                                                                                          |
| Alarm Siren            | Siren sound with fade-in mode                                                                                                                          |
| Installation           | Microphone stand, table mounted.                                                                                                                       |
| Power Supply           | AC: External 100 – 240 V AC switching power supply (Max. Power Consumption: 60 W) DC & Battery: 14.8V / 2.6AH rechargeable lithium battery (MB-10 × 1) |
| Charge Time            | 4 hours (automatic charging management)                                                                                                                |
| Standby Time           | > 11 hours                                                                                                                                             |
| Battery Indicator      | 4-level indicator (25/50/75/100%)                                                                                                                      |
| Color                  | Black or white option                                                                                                                                  |
| Dimensions (W×H×D)     | 210 × 276 × 165 mm / 8.3 × 11 × 6.5 "                                                                                                                  |
| Weight                 | Approx. 2.7 kg / 6 lbs , battery included                                                                                                              |
|                        | Wireless System                                                                                                                                        |
| Receiver Channel       | Single                                                                                                                                                 |
| Frequency Range        | 480 – 934 MHz (country dependent)                                                                                                                      |
| Bandwidth              | 24 MHz                                                                                                                                                 |
| Preset Channels        | 16                                                                                                                                                     |
| Channel Set-up         | Scan & ACT sync                                                                                                                                        |
| Antenna                | Built-in                                                                                                                                               |
|                        | Audio Player                                                                                                                                           |
| Built-in USB Port      | USB 2.0                                                                                                                                                |
| USB Play & Record      | LCD displays track name, number, time, recording status.                                                                                               |