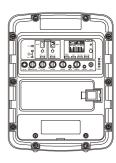

## **Technical Specifications**

|                        | Portable PA                                                                                                                                            |
|------------------------|--------------------------------------------------------------------------------------------------------------------------------------------------------|
| Max. Power Output      | 60 Watts                                                                                                                                               |
| Amplifier              | Class D                                                                                                                                                |
| Sensitivity            | Typical: 92 dB   Maximum: 102 dB                                                                                                                       |
| T.H.D.                 | < 1%                                                                                                                                                   |
| Frequency Response     | 50 Hz – 18 kHz                                                                                                                                         |
| Speaker                | 1" Tweeter & 5" Woofer                                                                                                                                 |
| Coverage               | H 120° × V 70°                                                                                                                                         |
| Audio Inputs           | Wired: 6.3 mm (1/4")<br>Line-In: 3.5 mm (1/8")                                                                                                         |
| Bluetooth Connectivity | Yes                                                                                                                                                    |
| Audio Output           | 3.5 mm (1/8")                                                                                                                                          |
| Alarm Siren            | Siren sound with fade-in mode                                                                                                                          |
| Installation           | Microphone stand, table mounted.                                                                                                                       |
| Power Supply           | AC: External 100 – 240 V AC switching power supply (Max. Power Consumption: 60 W) DC & Battery: 14.8V / 2.6AH rechargeable lithium battery (MB-10 × 1) |
| Charge Time            | 4 hours (automatic charging management)                                                                                                                |
| Standby Time           | > 11 hours                                                                                                                                             |
| Battery Indicator      | 4-level indicator (25/50/75/100%)                                                                                                                      |
| Color                  | Black or white option                                                                                                                                  |
| Dimensions (W×H×D)     | 210 × 276 × 165 mm / 8.3 × 11 × 6.5 "                                                                                                                  |
| Weight                 | Approx. 2.7 kg / 6 lbs , battery included                                                                                                              |
|                        | Wireless System                                                                                                                                        |
| Receiver Channel       | Single                                                                                                                                                 |
| Frequency Range        | 480 – 934 MHz (country dependent)                                                                                                                      |
| Bandwidth              | 24 MHz                                                                                                                                                 |
| Preset Channels        | 16                                                                                                                                                     |
| Channel Set-up         | Scan & ACT sync                                                                                                                                        |
| Antenna                | Built-in                                                                                                                                               |
|                        | Audio Player                                                                                                                                           |
| Built-in USB Port      | USB 2.0                                                                                                                                                |
| USB Play & Record      | LCD displays track name, number, time, recording status.                                                                                               |