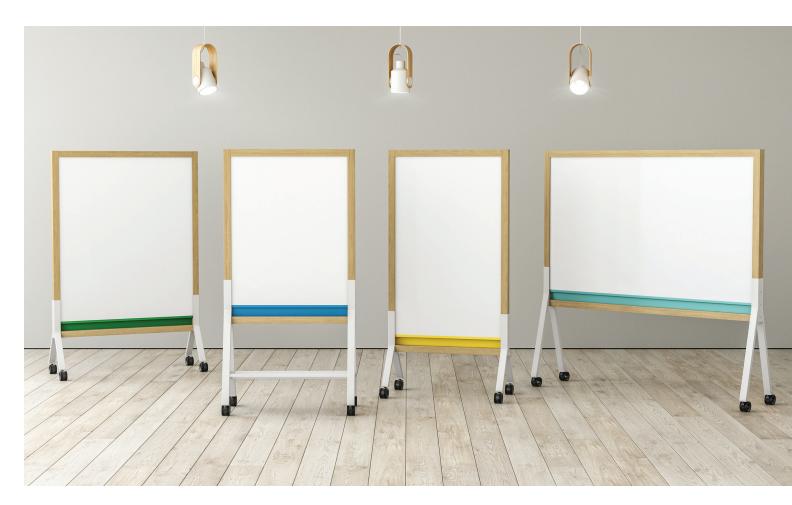

View from every angle

# STANDARD SIZES (HxW)

| 4' x 3' | 4' x 4' |         | 4' x 6' | 4' x 8' |
|---------|---------|---------|---------|---------|
|         | 3' x 4' | 3' x 5' |         |         |
|         |         |         |         |         |
|         |         |         |         |         |
|         |         |         |         |         |