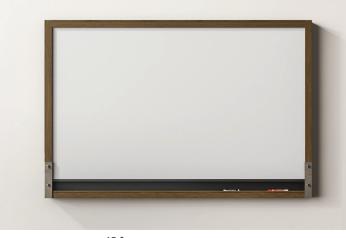

#### **SPECIFICATIONS**

- Metal marker tray comes standard in Matte Black and Matte Clear or in 180 optional powder coat colors
- Metal corner accents with exposed hex bolts in Matte Clear finish