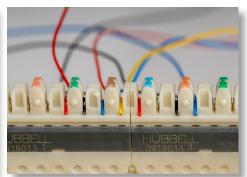

Designed to terminate 4 pairs of wires simultaneously, this punchdown tool is perfect for terminating multiple wires on 110-terminal blocks quickly and easily. This punchdown tool features the following:

- Terminates and cuts 4 pairs of VDV cables on 110-style blocks in a single punch
- Delivers more force than normal punchdown tools to terminate multiple cables at once
- Terminates 28-22 AWG solid or stranded wire with single insulation in a single punch, including 23 AWG CAT6A cable
- Can be used for more than 30,000 punches before needing to replace the head
- Lifetime Warranty