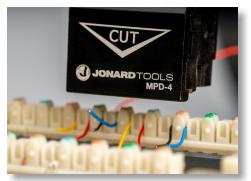

Designed to terminate 4 pairs of wires simultaneously, this punchdown tool is perfect for terminating multiple wires on 110-terminal blocks quickly and easily. This punchdown tool features the following:

- Terminates and cuts 4 pairs of VDV cables on 110-style blocks in a single punch
- Delivers more force than normal punchdown tools to terminate multiple cables at once
- Terminates 28-22 AWG solid or stranded wire with single insulation in a single punch, including 23 AWG CAT6A cable
- Can be used for more than 30,000 punches before needing to replace the head
- Lifetime Warranty