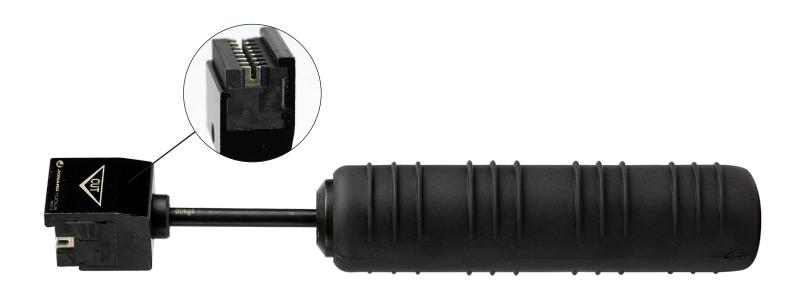

Designed to terminate 4 pairs of wires simultaneously, this punchdown tool is perfect for terminating multiple wires on 110-terminal blocks quickly and easily. This punchdown tool features the following:

- Terminates and cuts 4 pairs of VDV cables on 110-style blocks in a single punch
- Delivers more force than normal punchdown tools to terminate multiple cables at once
- Terminates 28-22 AWG solid or stranded wire with single insulation in a single punch, including 23 AWG CAT6A cable
- Can be used for more than 30,000 punches before needing to replace the head
- Lifetime Warranty