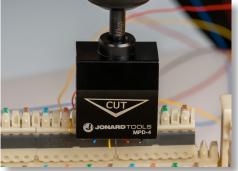

Designed to terminate 4 pairs of wires simultaneously, this punchdown tool is perfect for terminating multiple wires on 110-terminal blocks quickly and easily. This punchdown tool features the following:

- Terminates and cuts 4 pairs of VDV cables on 110-style blocks in a single punch
- Delivers more force than normal punchdown tools to terminate multiple cables at once
- Terminates 28-22 AWG solid or stranded wire with single insulation in a single punch, including 23 AWG CAT6A cable
- Can be used for more than 30,000 punches before needing to replace the head
- Lifetime Warranty