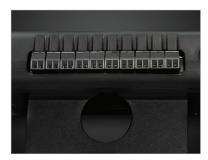

**8 INPUT CHANNELS** Manage a variety of incoming data to study energy transfer and machine performance.

**USB DATA DOWNLOAD** Extract data instantaneously for upload and analysis.

**1GB INTERNAL MEMORY** Store up to 5,000,000 readings.

### **SENSOR TYPES**

RTD

THERMOCOUPLE VOLTAGE

CURRENT

THERMISTOR

PULSE