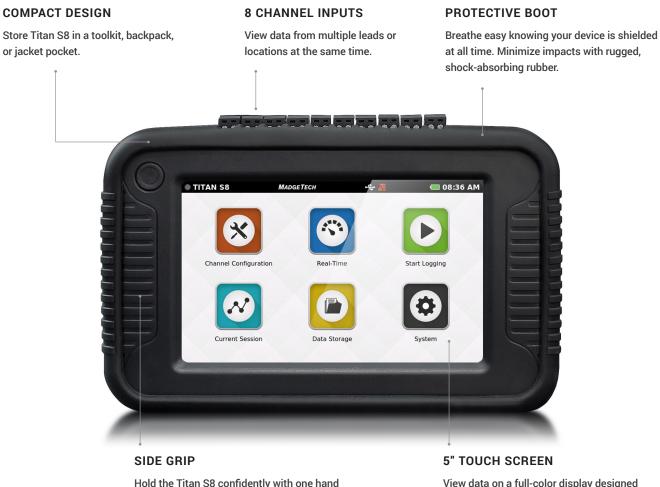

## **FEATURES**

The entire Titan S8 device is handheld, meaning powerful data measurement, equipment validation and process monitoring can travel wherever they are needed inside or outside of any facility. Titan S8 is a powerful and flexible as you need it to be at any time, for any application.

Hold the Titan S8 confidently with one hand while placing leads and probes.

View data on a full-color display designed for clarity and readability.