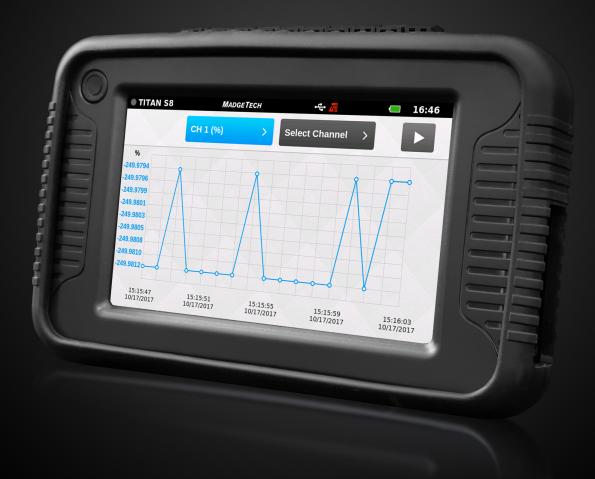

# **USER INTERFACE**

The Titan S8's easy-to-use interface allows users to view real-time data, including automatically generated graphs, in full color to enable in-the-moment analysis and decision-making.