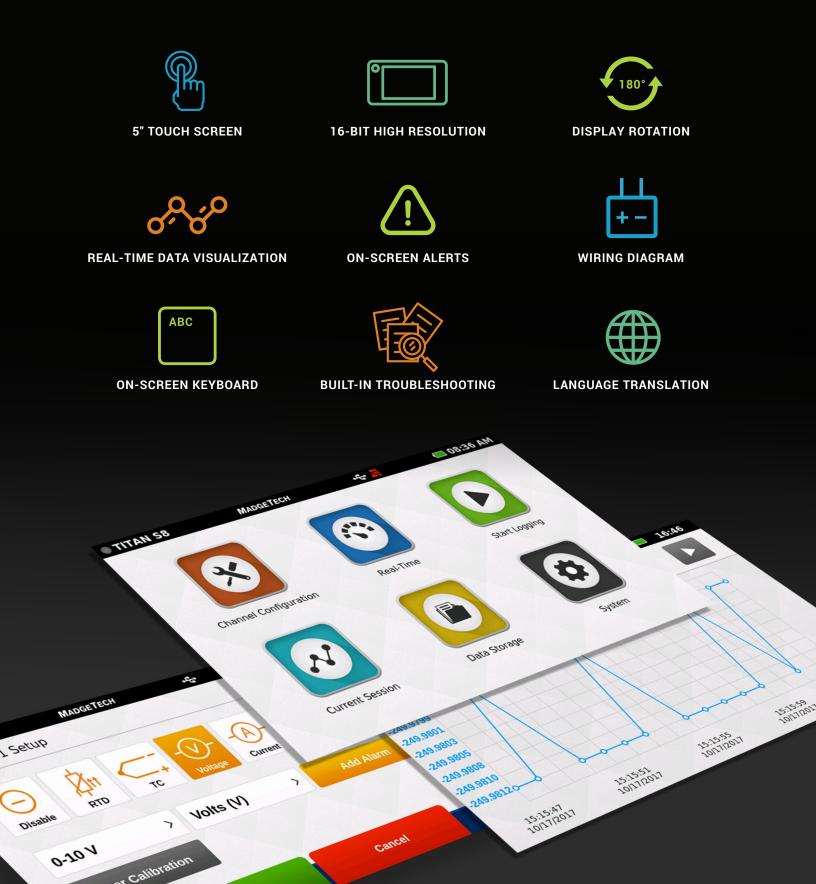

# **USER INTERFACE**

The Titan S8's easy-to-use interface allows users to view real-time data, including automatically generated graphs, in full color to enable in-the-moment analysis and decision-making.

**8 INPUT CHANNELS** Manage a variety of incoming data to study energy transfer and machine performance.

**USB DATA DOWNLOAD** Extract data instantaneously for upload and analysis.

**1GB INTERNAL MEMORY** Store up to 5,000,000 readings.

**ENGINEERING UNITS** Program Titan S8 to accept any units of measure.

**NO REQUIRED SOFTWARE** Analyze data in Microsoft Excel without the need for additional software.

**RECHARGEABLE BATTERY** Rechargeable lithium ion battery designed to provide longer lasting power per charge.

# VERSATILITY

Perfect for those with a variety of responsibilities or validation tasks, the handheld Titan S8 provides dynamic, customizable solutions including programmable channel configurations, user-configurable engineering units and alarms for benchmark or undesirable readings. Any user-created settings can be stored within the logger, saving time and eliminating the need for constant reprogramming.