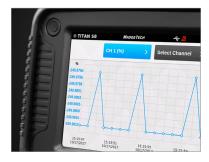

# **USER INTERFACE**

The Titan S8's easy-to-use interface allows users to view real-time data, including automatically generated graphs, in full color to enable in-the-moment analysis and decision-making.