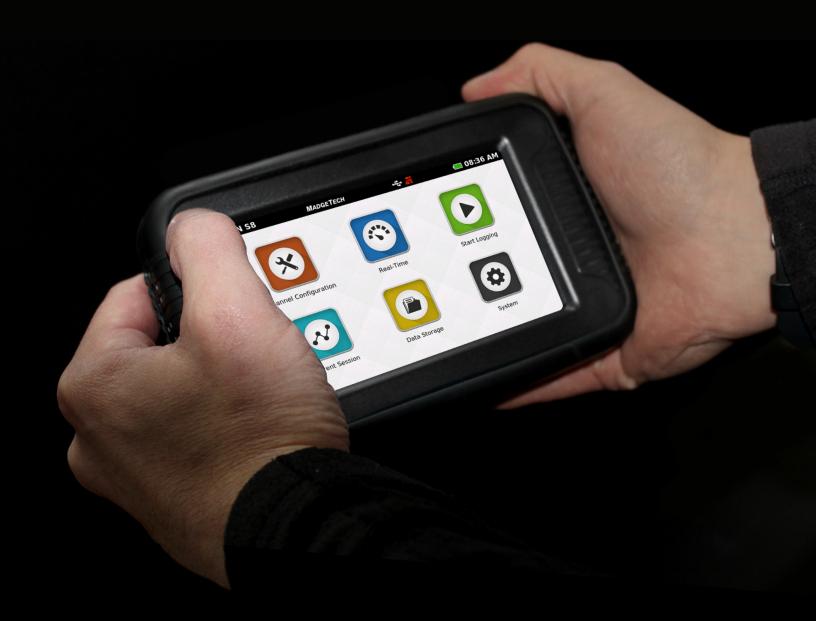

Hold the Titan S8 confidently with one hand while placing leads and probes.

View data on a full-color display designed for clarity and readability.