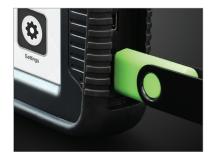

**8 INPUT CHANNELS** Manage a variety of incoming data to study energy transfer and machine performance.

**USB DATA DOWNLOAD** Extract data instantaneously for upload and analysis.

**1GB INTERNAL MEMORY** Store up to 5,000,000 readings.

**ENGINEERING UNITS** Program Titan S8 to accept any units of measure.

**NO REQUIRED SOFTWARE** Analyze data in Microsoft Excel without the need for additional software.

**RECHARGEABLE BATTERY** Rechargeable lithium ion battery designed to provide longer lasting power per charge.