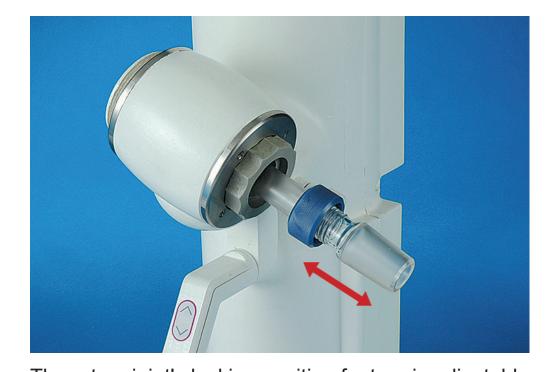

The rotary joint's locking position feature is adjustable within 80 mm; useful when using varying capacity evaporating flasks or when there is a need to shift the vacuum seal's contact position.(Patent No. 3220033)