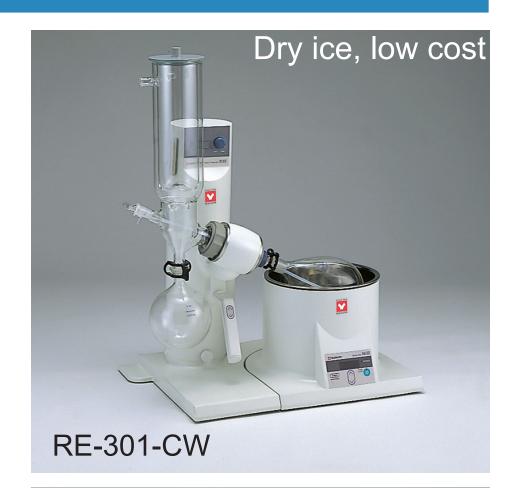

## Affordable Rotary Evaporator

**RE301 Series** 

## Modern and compact low cost Rotary Evaporator giving lots of comfort for basic evaporation needs

## **Features**

- One touch electric lift for easy up and down movement
- Compact, fits into any fume hood
- Unique durable vacuum seal suitable up to 2L flasks
- Stable rotation at low and high speeds
- Easy release of evaporation flask
- Unique designed glass condenser to prevent liquid stagnation and backflow
- Increased condenser surface area for faster distillation
- Original removable bath for easy cleaning and water replacement
- Water and Oil bath to match your evaporation needs
- Universal power supply AC 100~240V