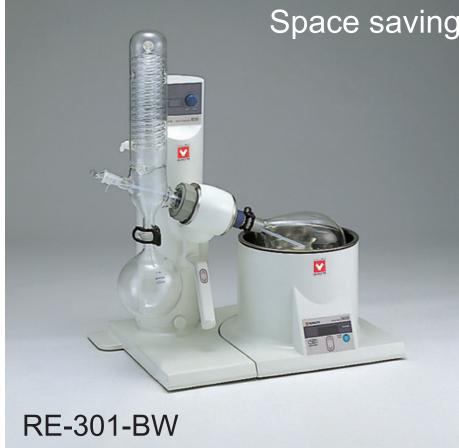

## **Features**

- One touch electric lift for easy up and down movement
- Compact, fits into any fume hood
- Unique durable vacuum seal suitable up to 2L flasks
- Stable rotation at low and high speeds
- Easy release of evaporation flask
- Unique designed glass condenser to prevent liquid stagnation and backflow
- Increased condenser surface area for faster distillation
- Original removable bath for easy cleaning and water replacement
- Water and Oil bath to match your evaporation needs
- Universal power supply AC 100~240V