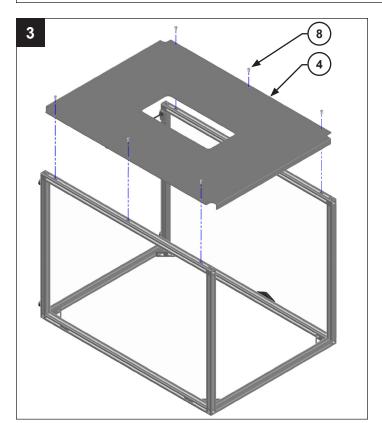

## **Included Items:**

| Item No. | Description                                | Qty.     |
|----------|--------------------------------------------|----------|
| 1        | Left assembly                              | 1        |
| 2        | Right assembly                             | 1        |
| 3        | Front brace                                | 2        |
| 4        | Back panel                                 | 1        |
| 5        | Door assembly                              | 1        |
| 6        | Emergency stop assembly (AC1092-1/-2 only) | 1        |
| 7        | Screw, #8-32 x 7/16"                       | 6 / 8*   |
| 8        | Screw, 1/4-20 x 7/16"                      | 14 / 16* |
| 9        | Screw, 1/4-20 x 9/16"                      | 4        |
| 10       | Screw, #10-32 x 1/2                        | 2        |
| 11       | Washer                                     | 2        |
| 12       | T-nut                                      | 2        |
| 13       | Tablet control panel assembly              | 1        |