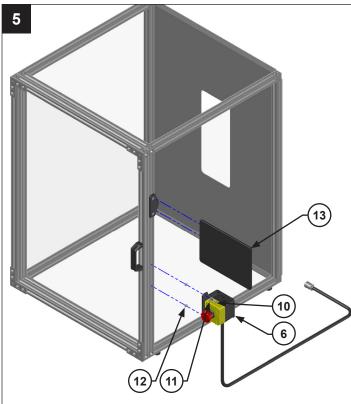

## **Included Items:**

| Item No. | Description                                | Qty.     |
|----------|--------------------------------------------|----------|
| 1        | Left assembly                              | 1        |
| 2        | Right assembly                             | 1        |
| 3        | Front brace                                | 2        |
| 4        | Back panel                                 | 1        |
| 5        | Door assembly                              | 1        |
| 6        | Emergency stop assembly (AC1092-1/-2 only) | 1        |
| 7        | Screw, #8-32 x 7/16"                       | 6 / 8*   |
| 8        | Screw, 1/4-20 x 7/16"                      | 14 / 16* |
| 9        | Screw, 1/4-20 x 9/16"                      | 4        |
| 10       | Screw, #10-32 x 1/2                        | 2        |
| 11       | Washer                                     | 2        |
| 12       | T-nut                                      | 2        |
| 13       | Tablet control panel assembly              | 1        |