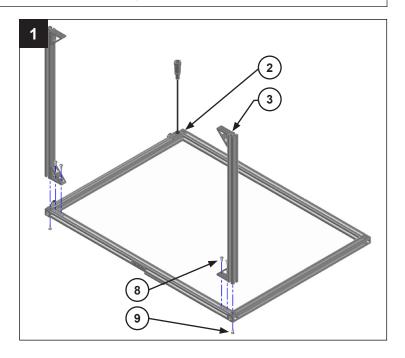

## **Included Items:**

| Item No. | Description                                | Qty.     |
|----------|--------------------------------------------|----------|
| 1        | Left assembly                              | 1        |
| 2        | Right assembly                             | 1        |
| 3        | Front brace                                | 2        |
| 4        | Back panel                                 | 1        |
| 5        | Door assembly                              | 1        |
| 6        | Emergency stop assembly (AC1092-1/-2 only) | 1        |
| 7        | Screw, #8-32 x 7/16"                       | 6 / 8*   |
| 8        | Screw, 1/4-20 x 7/16"                      | 14 / 16* |
| 9        | Screw, 1/4-20 x 9/16"                      | 4        |
| 10       | Screw, #10-32 x 1/2                        | 2        |
| 11       | Washer                                     | 2        |
| 12       | T-nut                                      | 2        |
| 13       | Tablet control panel assembly              | 1        |