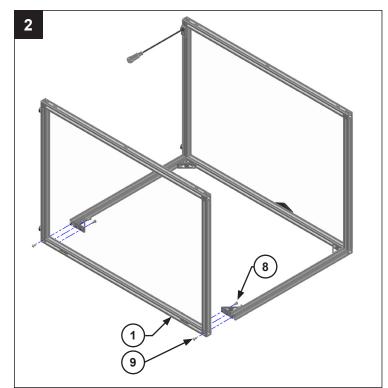

## **Included Items:**

| Item No. | Description                                | Qty.     |
|----------|--------------------------------------------|----------|
| 1        | Left assembly                              | 1        |
| 2        | Right assembly                             | 1        |
| 3        | Front brace                                | 2        |
| 4        | Back panel                                 | 1        |
| 5        | Door assembly                              | 1        |
| 6        | Emergency stop assembly (AC1092-1/-2 only) | 1        |
| 7        | Screw, #8-32 x 7/16"                       | 6 / 8*   |
| 8        | Screw, 1/4-20 x 7/16"                      | 14 / 16* |
| 9        | Screw, 1/4-20 x 9/16"                      | 4        |
| 10       | Screw, #10-32 x 1/2                        | 2        |
| 11       | Washer                                     | 2        |
| 12       | T-nut                                      | 2        |
| 13       | Tablet control panel assembly              | 1        |