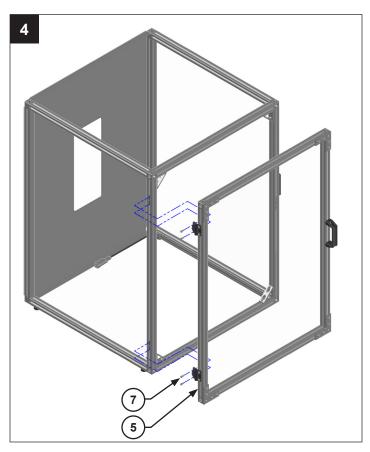

## **Included Items:**

| Item No. | Description                                | Qty.     |
|----------|--------------------------------------------|----------|
| 1        | Left assembly                              | 1        |
| 2        | Right assembly                             | 1        |
| 3        | Front brace                                | 2        |
| 4        | Back panel                                 | 1        |
| 5        | Door assembly                              | 1        |
| 6        | Emergency stop assembly (AC1092-1/-2 only) | 1        |
| 7        | Screw, #8-32 x 7/16"                       | 6 / 8*   |
| 8        | Screw, 1/4-20 x 7/16"                      | 14 / 16* |
| 9        | Screw, 1/4-20 x 9/16"                      | 4        |
| 10       | Screw, #10-32 x 1/2                        | 2        |
| 11       | Washer                                     | 2        |
| 12       | T-nut                                      | 2        |
| 13       | Tablet control panel assembly              | 1        |