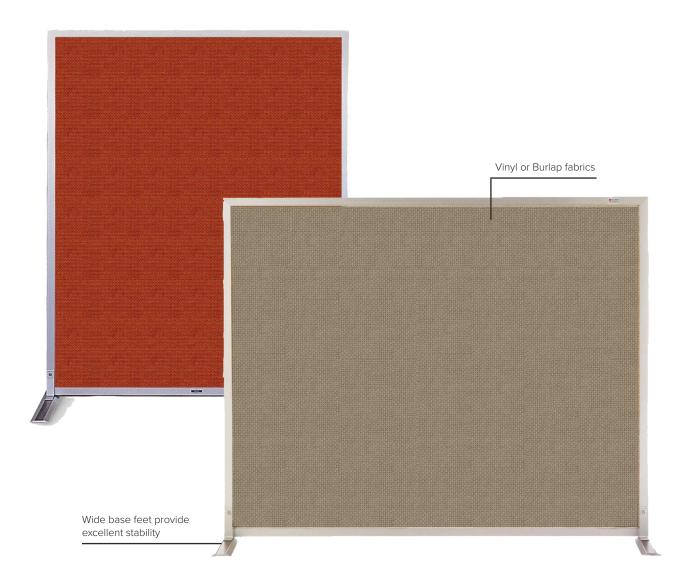

## TACKABLE SPACE DIVIDERS

These tackable space dividers can create functional spaces quickly and economically. The Guilford of Maine Burlap Fabrics and Koroseal Belair Vinyl come in a variety of colors, creating not only a place to pin ideas but adding a decorative element to your space.

## **DETAILS**

- Acoustic burlap weave fabric on 1/2" fiberboard
- Easy to clean
- Bleach Cleanable: Engineered for maximum cleaning & disinfection performance
- Wool-like appearance for a matte surface
- Available in 10 Guilford of Maine fabric options in non-directional patterns

- Product ships freight
- Available with Guilford of Maine Burlap or Koroseal Belair Vinyl
- See page 50 for color options
- Contact Marsh for additional available sizes