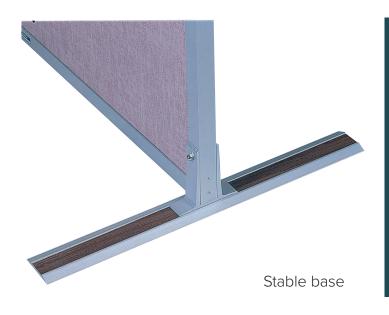

- Product ships freight
- Available with Guilford of Maine Burlap or Koroseal Belair Vinyl
- See page 50 for color options
- Contact Marsh for additional available sizes