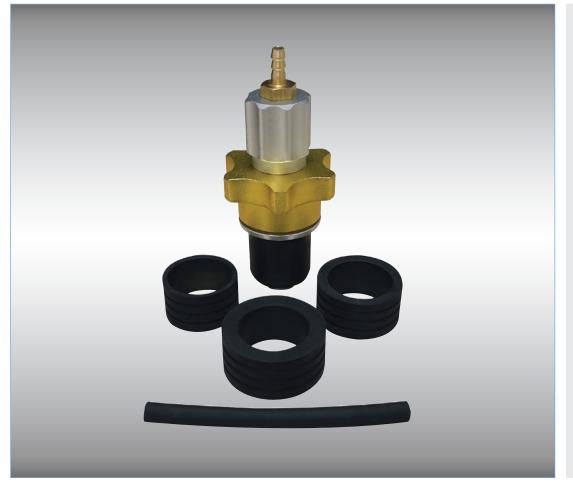

## 43060-UTA HIGH PRESSURE/TURBO SMOKE MACHINE UNIVERSAL COOLING SYSTEM ADAPTER KIT

**SPECIFICATIONS:** 

41018A Radiator Adapter

43060-WH Whip Hose for 43060-UTA Turbo Adapter

43060-RA-TB Radiator Adapter Fitting for Turbo/Evap

43012-35 0D35 x ID30 Rubber Ring

43012-39 0D39 x ID30 Rubber Ring

43012-44 OD44 x ID30 Rubber Ring

Mastercool's high pressure/turbo smoke machine universal cooling system adapter is used with diagnostic smoke machines.

- UNIVERSAL DESIGN will fit most automotive radiators and expansion tanks
- EASILY SMOKE TEST any empty cooling system with the use of the universal adapter
- RUBBER HOSE FITTING on the adapter will connect to most diagnostic smoke machines
- ULTIMATE COVERAGE provided by 3 rubber ring gaskets included in the kit
- SECURE FIT using the simple twist style design