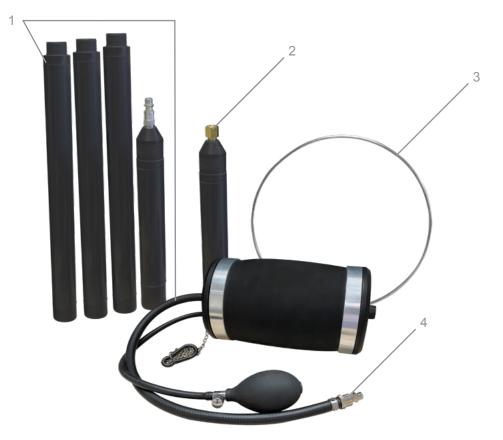

## **REPAIRABLE PARTS BREAKDOWN**

| REF. # | DESCRIPTION                                                                      | PART #       |
|--------|----------------------------------------------------------------------------------|--------------|
| 1.     | DIFFUSER ASSEMBLY - LONG (FOR HEAVY DUTY<br>TRUCK DIAGNOSTIC SMOKE MACHINE       | 43060-DW-LG  |
| 2.     | DIFFUSER ASSEMBLY - SHORT (FOR EVAP & TURBO/<br>INTAKE DIAGNOSTIC SMOKE MACHINE) | 43060-DW-ST  |
| 3.     | 9" BLADDER RING FOR HEAVY DUTY TRUCK<br>DIAGNOSTIC SMOKE MACHINE                 | 43060-HDBR-9 |
| 4.     | LARGE BLADDER FOR HEAVY DUTY TRUCK<br>DIAGNOSTIC SMOKE MACHINE                   | 43060-HDLB-9 |