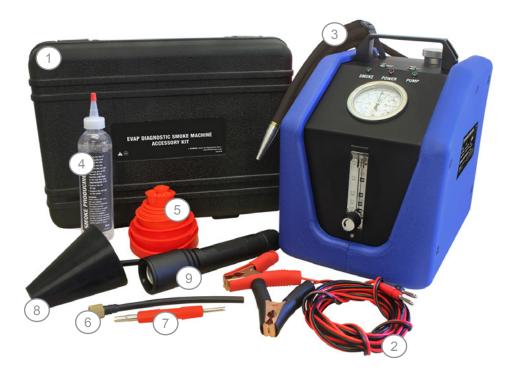

## REPAIRABLE PARTS BREAKDOWN (43060-EV)

| REF. # | DESCRIPTION                                                           | PART #      |
|--------|-----------------------------------------------------------------------|-------------|
| 1.     | PLASTIC BOX FOR EVAP DIAGNOSTIC SMOKE MACHINE<br>ACCESSORIES          | 43060-PB-EV |
| 2.     | POWER CORD CABLES FOR DIAGNOSTIC SMOKE MACHINES                       | 43060-PWC   |
| 3.     | 10 FT. SMOKE HOSE FOR EVAP AND TURBO/INTAKE DIAGNOSTIC SMOKE MACHINES | 43060-EVSH  |
| 4.     | 8 OZ. MINERAL OIL FOR DIAGNOSTIC SMOKE MACHINE                        | 43060-OL    |
| 5.     | BLOCK OFF CAPS FOR DIAGNOSTIC SMOKE MACHINE                           | 43060-BOC   |
| 6.     | EVAP TEST PORT ADAPTER                                                | 43060-EVTP  |
| 7.     | EVAP SCHRADER VALVE REMOVER/INSTALLER                                 | 43060-EVSRT |
| 8.     | EXHAUST CONE FOR EVAP AND TURBO/INTAKE DIAGNOSTIC<br>SMOKE MACHINES   | 43060-CONE  |
| 9.     | HIGH INTENSITY SMOKE ILLUMINATING FLASHLIGHT                          | 43060-FL    |