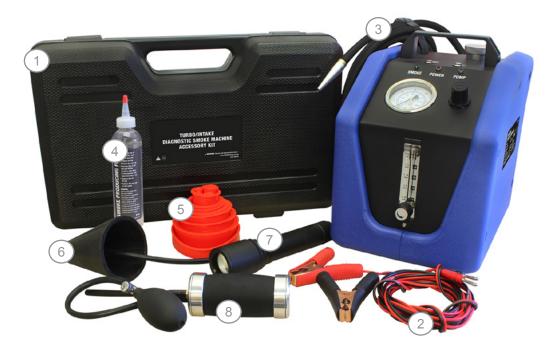

## REPAIRABLE PARTS BREAKDOWN (43060-TB)

| REF. # | DESCRIPTION                                                                             | PART #        |
|--------|-----------------------------------------------------------------------------------------|---------------|
| 1.     | PLASTIC BOX FOR TURBO/INTAKE & HEAVY DUTY TRUCK<br>DIAGNOSTIC SMOKE MACHINE ACCESSORIES | 43060-PB-HDTB |
| 2.     | POWER CORD CABLES FOR DIAGNOSTIC SMOKE MACHINES                                         | 43060-PWC     |
| 3.     | 10 FT. SMOKE HOSE FOR EVAP AND TURBO/INTAKE DIAGNOSTIC SMOKE MACHINES                   | 43060-EVSH    |
| 4.     | 8 OZ. MINERAL OIL FOR DIAGNOSTIC SMOKE MACHINE                                          | 43060-OL      |
| 5.     | BLOCK OFF CAPS FOR DIAGNOSTIC SMOKE MACHINE                                             | 43060-BOC     |
| 6.     | EXHAUST CONE FOR EVAP AND TURBO/INTAKE DIAGNOSTIC<br>SMOKE MACHINES                     | 43060-CONE    |
| 7.     | HIGH INTENSITY SMOKE ILLUMINATING FLASHLIGHT                                            | 43060-FL      |
| 8.     | BLADDER FOR TURBO/INTAKE DIAGNOSTIC SMOKE MACHINE                                       | 43060-TBBL    |