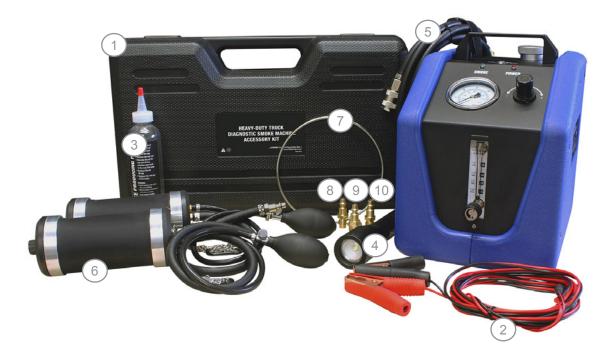

## REPAIRABLE PARTS BREAKDOWN (43060-HD)

| REF. # | DESCRIPTION                                                                             | PART #        |
|--------|-----------------------------------------------------------------------------------------|---------------|
| 1.     | PLASTIC BOX FOR TURBO/INTAKE & HEAVY DUTY TRUCK<br>DIAGNOSTIC SMOKE MACHINE ACCESSORIES | 43060-PB-HDTB |
| 2.     | POWER CORD CABLES FOR DIAGNOSTIC SMOKE MACHINES                                         | 43060-PWC     |
| 3.     | 8 OZ. MINERAL OIL FOR DIAGNOSTIC SMOKE MACHINE                                          | 43060-OL      |
| 4.     | HIGH INTENSITY SMOKE ILLUMINATING FLASHLIGHT                                            | 43060-FL      |
| 5.     | 10 FT. SMOKE HOSE FOR HEAVY DUTY TRUCK DIAGNOSTIC SMOKE MACHINE                         | 43060-HDSH    |
| 6.     | BLADDER FOR HEAVY DUTY TRUCK DIAGNOSTIC SMOKE MACHINE                                   | 43060-HDBL-6  |
| 7.     | 6" RING FOR USE WITH HEAVY DUTY BLADDER                                                 | 43060-HDBR-6  |
| 8.     | HEAVY DUTY TRUCK TEMPERATURE SENSOR PORT ADAPTER                                        | 43060-HDT-TS  |
| 9.     | HEAVY DUTY TRUCK OXYGEN SENSOR PORT ADAPTER                                             | 43060-HDT-O2S |
| 10.    | HEAVY DUTY TRUCK PRESSURE SENSOR PORT ADAPTER                                           | 43060-HDT-PS  |