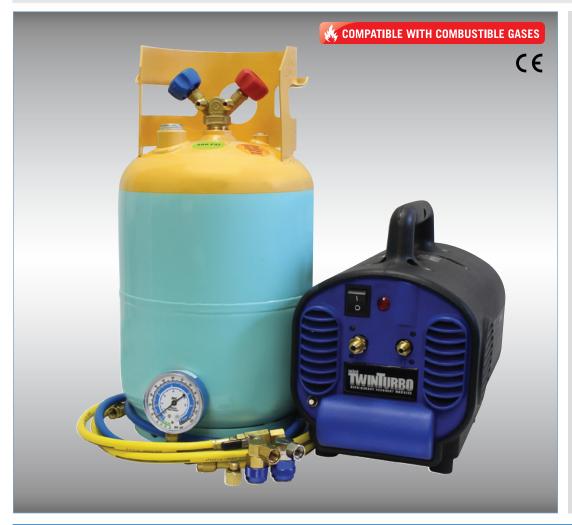

Mastercool's "Mini Twin" recovery machine quickly and easily removes contaminated refrigerant from R134a and R1234yf systems. This machine has been constructed with the safest spark free components allowing for use with all combustible gases.

Includes:

69400 Mini Twin Turbo Refrigerant Recovery Machine

62010-CON 30 lb DOT Approved Tank

83722-CON 72" Yellow Hose

83721-CON 72" Blue Hose with R134a/R123yf Gauge

67534 Low Side R1234yf 12 mm-F x 14 mm Quick Coupler 66334 Low Side R134a 14 mm-F x 13 mm Economy Coupler