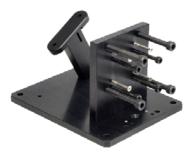

Static Torque Sensor Bench Mounting Stands

testing to perfection

432-401: Bench Mounting Stand for 'mid & hi-torque' ST Torque sensors 432-402:

432-402: Bench Mounting Stand for 'TS' Torque Screwdrivers

## Description

Bench Mounting Stands are equipped with fixing holes to enable secure and stable support for Mecmesin Static Torque Sensors when in use on a table or work-bench.

Two versions are available; Bench Mounting Stand for 'mid & hi-torque' ST Torque sensors and Bench-Mounting Stand for 'TS' Torque Screwdrivers.

The sensors are positioned inside the Mounting Stands and secured by the appropriate fixing screws. This allows the operator to attach the test specimen to the sensor and then apply torque directly to the specimen by hand as required.