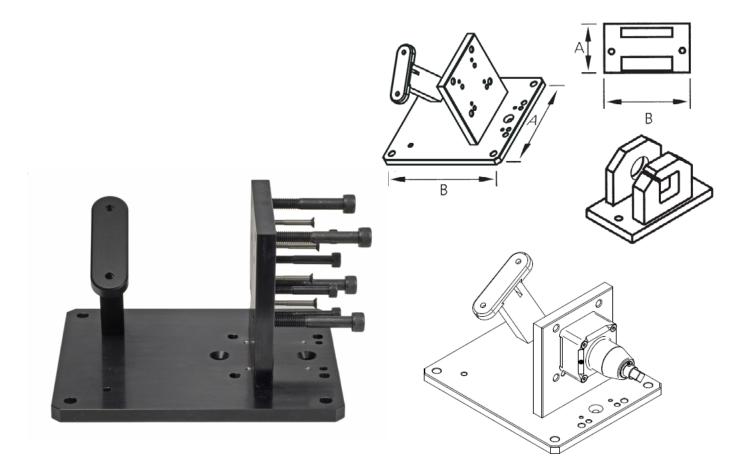

## **Specifications**

| Part No. | Туре                        | Depth (A)     | Width (B)      |
|----------|-----------------------------|---------------|----------------|
| 432-401  | Mid & hi-torque 'ST' Torque | 155 mm (1/2″) | 190 mm (6.10″) |
| 432-402  | 'TS' Torque Screwdrivers    | 76 mm (3/8″)  | 170 mm (6.10″) |

#### www.mecmesin.com

432-401 Front View

432-401 Shown with sensor mounted

FS 58553

DS-1029-02

Mecmesin reserves the right to alter equipment specifications without prior notice.  $\mbox{E\&OE}$ 

| Head Office<br>Mecmesin Limited | France<br>Mecmesin France | Germany<br>Mecmesin GmbH    |
|---------------------------------|---------------------------|-----------------------------|
| w: www.mecmesin.com             | w: www.mecmesin.com/fr    | w: www.mecmesin.com/de      |
| e: sales@mecmesin.com           | e: contact@mecmesin.fr    | e: info@mecmesin.de         |
| North America                   | Asia                      | China                       |
| Mecmesin Corporation            | Mecmesin Asia Co., Ltd    | Mecmesin (Shanghai) Pte Ltd |
| w: www.mecmesin.com             | w: www.mecmesin.com/th    | w: www.mecmesin.com/zh      |
| e: info@mecmesincorp.com        | e: sales@mecmesinasia.com | e: sales@mecmesin.cn        |