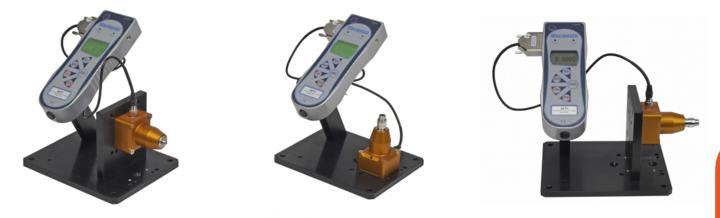

The sensors are positioned inside the Mounting Stands and secured by the appropriate fixing screws. This allows the operator to attach the test specimen to the sensor and then apply torque directly to the specimen by hand as required.

432-401 shown with AFTI mounted and sensor in vertical and horizontal orientation