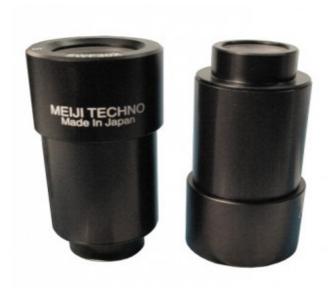

## Super Widefield Eyepiece 30X (Paired)

MA521 Super Widefield 30X Eyepiece designed for EMZ, EMT, EMF models

#### **KEY FEATURES**

- 30X Eyepieces
- Field No. 7.7
- Focal Length: 50.0
- 30.5mm Outer Diameter
- Does not accept reticle
- Made in Japan
- Limited Lifetime Warranty

A pair of optional rubber eyeshields are available for EMZ, EMT and EMF eyepieces (MA600).

### MA521 (Paired)

MA521 is a Super Widefield Eyepiece 30X (pair) Field No. 7.7, with 30.5mm O.D. (Outer Diameter), with no reticle mount. This 30X Super Widefield Eyepiece is designed to fit our Meiji Techno models EMZ (Zoom Series), EMT (Turret Series), EMF (Fixed Series), but not compatible with High Eyepoint Models.