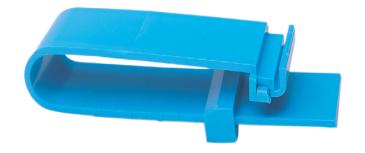

## Features:

- Adjustable stop: Allows cutting of sleeving to specified lengths
- Ruler on side marked in 0.25 in (6 mm) increments. Ruler is 2.5 inches (64 mm). Helps to gauge cut length
- Constructed of Polystyrene
- Made in America: Superior quality 35175