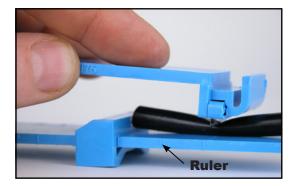

35175 in use

| Item         | Description          |
|--------------|----------------------|
| <u>35175</u> | Hand Sleeving Cutter |
| <u>35177</u> | Replacement Blades   |

Unless otherwise noted, tolerance ± 10%