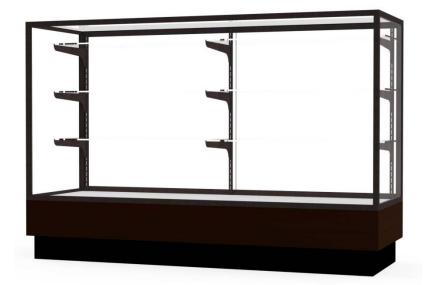

# Merchandiser Case (Item #2010-5)

### **Dimensions:**

- Case Dimension: 40" x 60" x 20" Four Sided
- Shelf Dimensions:
  - o 12" x 59" x 1/4"
  - o 10" x 59" x 1/4"
  - o 8" x 59" x 1/4"

- Case: Constructed using Anodized Aluminum available in 3 finishes and Vinyl Laminate available in 2 finishes.
- Backing: Glass.

## **Shelving:**

- 3 Full-length adjustable glass shelves included with the case.
- The case utilizes a standard for shelf adjustments in 1" increments.
- 25LB Load capacity.

### **Door & Locking:**

- Sliding Glass Door
- Locking mechanism is Selby-033 Locking mechanism included with 2 Keys.

## Finish & color options:

- Case: Aluminum available in, Champagne, Dark Bronze, and Satin Natural finishes. Vinyl Laminate available in, Light Oak, and Walnut. Custom finishes are also available.
- Backing: Glass.