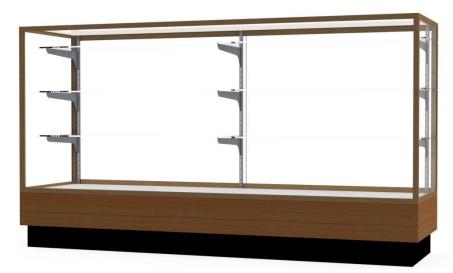

# Merchandiser Case (Item #2010-6)

# **Dimensions:**

- Case Dimension: 40" x 72" x 20" Four Sided
- Shelf Dimensions:
  - 12″ x 71″ x 1/4″
  - 10" x 71" x 1/4"
  - 8″ x 71″ x 1/4″

# Materials:

- Case: Constructed using Anodized Aluminum available in 3 finishes and Vinyl Laminate available in 2 finishes.
- Backing: Glass.

#### Shelving:

- 3 Full-length adjustable glass shelves included with the case.
- The case utilizes a standard for shelf adjustments in 1" increments.
- 25LB Load capacity.

# **Door & Locking:**

- Sliding Glass Door
- Locking mechanism is Selby-033 Locking mechanism included with 2 Keys.

# Finish & color options:

- **Case:** Aluminum available in, Champagne, Dark Bronze, and Satin Natural finishes. Vinyl Laminate available in, Light Oak, and Walnut. Custom finishes are also available.
- Backing: Glass.