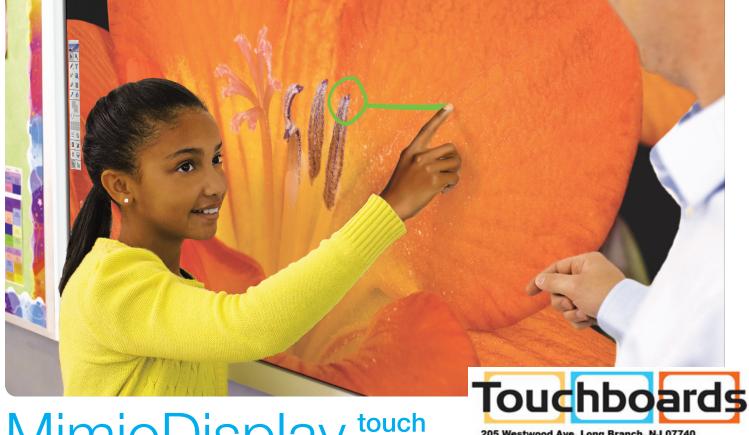

MimioDisplay touch display

205 Westwood Ave, Long Branch, NJ 07740 Phone: 866-94 BOARDS (26273) / (732)-222-1511 Fax: (732)-222-7088 | E-mail: sales@touchboards.com

Deliver great instruction and engage your students in a more collaborative learning experience with this remarkable visual display. Up to ten students can work together on the large, LED-illuminated, touchscreen display at the front of the room—now available in 4K UHD.

"The MimioDisplay takes classroom lessons to the next level! And with the size and brightness of the display, everyone can see it from anywhere in the room – even with the lights on."

Jason Schmidt Instructional Technologist Students will be wowed by the vibrant MimioDisplay<sup>™</sup> touch display at the front of the room. Choose from the HD 55", 65", 70", NEW **75" 4K, or NEW 84" 4K models!** You get all the features of a touch-driven interactive whiteboard with the simplicity and elegance of a state-of-the-art, high-definition (HD) or ultra-high definition (4K) LCD display.

Students can use finger touch or styli to collaborate at the front of the room.

To learn more, visit mimio.com/mimiodisplay or call 877.MY.MIMIO.