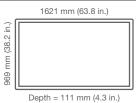

## **Specifications**

|                          |                                         | MimioDisplay 550T                                                                                      | MimioDisplay 650T                                                                                      | MimioDisplay 700T                                                                                      | MimioDisplay 840T                                                                                      |
|--------------------------|-----------------------------------------|--------------------------------------------------------------------------------------------------------|--------------------------------------------------------------------------------------------------------|--------------------------------------------------------------------------------------------------------|--------------------------------------------------------------------------------------------------------|
| os                       | Operating System                        | Windows 7 and Windows<br>8: Includes multi-touch and<br>gestures. Mac OS and Linux:<br>Single point.   | Windows 7 and Windows<br>8: Includes multi-touch and<br>gestures. Mac OS and Linux:<br>Single point.   | Windows 7 and Windows<br>8: Includes multi-touch and<br>gestures. Mac OS and Linux:<br>Single point.   | Windows 7 and Windows<br>8: Includes multi-touch and<br>gestures. Mac OS and Linux:<br>Single point.   |
| DIMENSIONS               | Overall Dimensions                      | 1306 mm x 769 mm x 110 mm (51.4 in. x 30.3 in. x 4.3 in.)                                              | 1524 mm x 910 mm x 114 mm (60 in. x 35.8 in. x 4.5 in.)                                                | 1621 mm x 969 mm x 111 mm (63.8 in. x 38.2 in. x 4.3 in.)                                              | 1961 mm x 1157 mm x 115 mm<br>(77.2 in. x 45.6 in. x 4.5 in.)                                          |
|                          | Weight                                  | 47.1 kg (103.8 lb)                                                                                     | 62.2 kg (137.1 lb)                                                                                     | 74 kg (163.1 lb)                                                                                       | 101 kg (222.7 lb)                                                                                      |
|                          | Effective Screen Size                   | 1218 mm x 688 mm<br>(48 in. x 27.1 in.)                                                                | 1428 mm x 840 mm<br>(56.2 in. x 33.1 in.)                                                              | 1538 mm x 866 mm<br>(60.6 in. x 34.1 in.)                                                              | 1874.4 mm x 1060.4 mm<br>(73.8 in. x 41.7)                                                             |
| SYSTEM SPECIFICATIONS    | Tracking Technology                     | Surface Light Wave                                                                                     | Surface Light Wave                                                                                     | Surface Light Wave                                                                                     | Surface Light Wave                                                                                     |
|                          | Touch Points                            | 6                                                                                                      | 6                                                                                                      | 6                                                                                                      | 6                                                                                                      |
|                          | Touch Tool                              | Stylus, Finger, Solid Object                                                                           |
|                          | Tracking Accuracy                       | +/-2 mm (0 in.)                                                                                        |
|                          | Tracking Read Speed                     | >100 frames/s                                                                                          | >100 frames/s                                                                                          | >100 frames/s                                                                                          | >100 frames/s                                                                                          |
|                          | Tracking Response<br>Time               | 10 ms                                                                                                  | 10 ms                                                                                                  | 10 ms                                                                                                  | 10 ms                                                                                                  |
| LED PANEL SPECIFICATIONS | Active Screen Size (Diagonal)           | 1397 mm (55 in.)                                                                                       | 1651 mm (65 in.)                                                                                       | 1778 mm (70 in.)                                                                                       | 2133.6 mm (84 in.)                                                                                     |
|                          | Picture Response<br>Time (Gray to Gray) | 6.5 ms                                                                                                 | 8 ms                                                                                                   | 6 ms                                                                                                   | 5 ms                                                                                                   |
|                          | Pixel Pitch (mm)                        | 0.63 W x 0.21 H                                                                                        | 0.744                                                                                                  | 0.802                                                                                                  | 0.4845 H x 0.4845 V                                                                                    |
|                          | Panel Resolution                        | 1920 x 1080                                                                                            | 1920 x 1080                                                                                            | 1920 X 1080                                                                                            | 3840 x 2160                                                                                            |
|                          | Display Colors                          | 1.07 Billion                                                                                           | 1.07 Billion                                                                                           | 1.07 Billion                                                                                           | 1.06 Billion                                                                                           |
|                          | Brightness (nits)                       | 400                                                                                                    | 350                                                                                                    | 350                                                                                                    | 350                                                                                                    |
|                          | Contrast Ratio                          | 4000 : 1                                                                                               | 4000 : 1                                                                                               | 4000 : 1                                                                                               | 1600 : 1                                                                                               |
|                          | Viewing Angle                           | Hor. 178°, Ver. 178°                                                                                   | Hor. 178°, Ver. 178°                                                                                   | Hor. 176°, Ver. 176°                                                                                   | Hor. 178°, Ver. 178°                                                                                   |
| ECI                      | Storage Temperature                     | -4° ~ 140° F                                                                                           |
| -ICATIC                  | Operating<br>Temperature                | 32° ~ 122°F                                                                                            | 32° ~ 122°F                                                                                            | 32° ~ 122°F                                                                                            | 32° ~ 122°F                                                                                            |
| SNC                      | Power Consumption - Operating           | <135 W                                                                                                 | <180 W                                                                                                 | <230 W                                                                                                 | <420 W                                                                                                 |
|                          | Power Consumption -<br>Sleep Mode       | <0.5 W                                                                                                 | <0.5 W                                                                                                 | <0.75 W                                                                                                | <0.8 W                                                                                                 |
|                          | Input/Output<br>Description             | Input: VGA x1, HDMI x3,<br>Audio x1<br>Output: VGA x1, HDMI x1,<br>Audio x1<br>USB: Media x2, Touch x2 | Input: VGA x1, HDMI x3,<br>Audio x1<br>Output: VGA x1, HDMI x1,<br>Audio x1<br>USB: Media x2, Touch x2 | Input: VGA x1, HDMI x3,<br>Audio x1<br>Output: VGA x1, HDMI x1,<br>Audio x1<br>USB: Media x2, Touch x2 | Input: VGA x1, HDMI x3,<br>Audio x1<br>Output: VGA x1, HDMI x1,<br>Audio x1<br>USB: Media x2, Touch x2 |
| VIDEO                    | Display Format<br>Native Resolution     | 1920 x 1080                                                                                            | 1920 x 1080                                                                                            | 1920 x 1080                                                                                            | 3840 x 2160                                                                                            |
| SOUND                    | Output                                  | 10 W x 2                                                                                               |
|                          | Sound System                            | Stereo                                                                                                 | Stereo                                                                                                 | Stereo                                                                                                 | Stereo                                                                                                 |
|                          | Equalizer                               | Yes                                                                                                    | Yes                                                                                                    | Yes                                                                                                    | Yes                                                                                                    |
|                          | Sound Status<br>Memory                  | Yes                                                                                                    | Yes                                                                                                    | Yes                                                                                                    | Yes                                                                                                    |
|                          | Balance                                 | Yes                                                                                                    | Yes                                                                                                    | Yes                                                                                                    | Yes                                                                                                    |