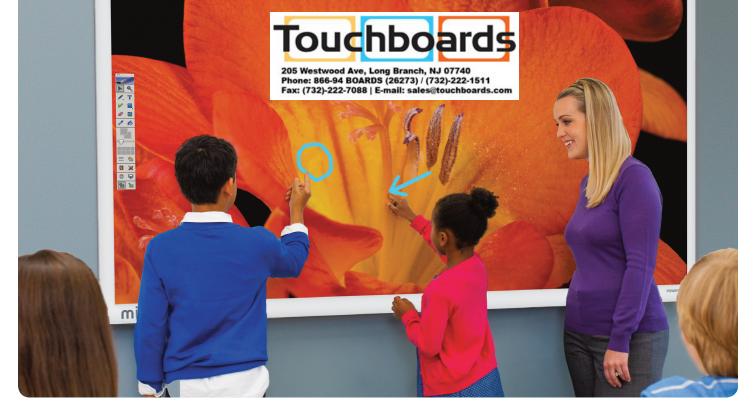

## MimioDisplay

Deliver great instruction and engage your students in a more collaborative learning experience with this remarkable visual display. Multiple students can work together on the large LCD touchscreen display at the front of the room. And this high-definition display can replace a separate interactive whiteboard, projector, and speakers – freeing up valuable classroom space.

"The MimioDisplay takes classroom lessons to the next level! And with the size and brightness of the display, everyone can see it from anywhere in the room – even with the lights on."

Jason Schmidt Instructional Technologist Students will be wowed by the vibrant MimioDisplay™ touch display at the front of the room. Whether you choose the 55", 65", 70", or the 84" model, you'll get all the features of a touchdriven interactive whiteboard with the simplicity and elegance of a state-of-the-art high-definition (HD) display.

- Huge size and LED backlighting make your lessons more visually striking and memorable, even in large classrooms.
- Multiple students can work together interactively at the same time with the class, increasing student engagement and driving collaborative learning.
- Styli and fingers can both be used in any combination, for quick and easy interactivity.

Students can use finger touch or styli to collaborate at the front of the room.