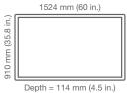

## **Specifications**

|                          |                                         | MimioDisplay 550T                                                                                      | MimioDisplay 650T                                                                                      | MimioDisplay 700T                                                                                      | MimioDisplay 840T                                                                                      |
|--------------------------|-----------------------------------------|--------------------------------------------------------------------------------------------------------|--------------------------------------------------------------------------------------------------------|--------------------------------------------------------------------------------------------------------|--------------------------------------------------------------------------------------------------------|
| os                       | Operating System                        | Windows 7 and Windows<br>8: Includes multi-touch and<br>gestures. Mac OS and Linux:<br>Single point.   | Windows 7 and Windows<br>8: Includes multi-touch and<br>gestures. Mac OS and Linux:<br>Single point.   | Windows 7 and Windows<br>8: Includes multi-touch and<br>gestures. Mac OS and Linux:<br>Single point.   | Windows 7 and Windows<br>8: Includes multi-touch and<br>gestures. Mac OS and Linux:<br>Single point.   |
| DIMENSIONS               | Overall Dimensions                      | 1306 mm x 769 mm x 110 mm (51.4 in. x 30.3 in. x 4.3 in.)                                              | 1524 mm x 910 mm x 114 mm (60 in. x 35.8 in. x 4.5 in.)                                                | 1621 mm x 969 mm x 111 mm (63.8 in. x 38.2 in. x 4.3 in.)                                              | 1961 mm x 1157 mm x 115 mm<br>(77.2 in. x 45.6 in. x 4.5 in.)                                          |
|                          | Weight                                  | 47.1 kg (103.8 lb)                                                                                     | 62.2 kg (137.1 lb)                                                                                     | 74 kg (163.1 lb)                                                                                       | 101 kg (222.7 lb)                                                                                      |
|                          | Effective Screen Size                   | 1218 mm x 688 mm<br>(48 in. x 27.1 in.)                                                                | 1428 mm x 840 mm<br>(56.2 in. x 33.1 in.)                                                              | 1538 mm x 866 mm<br>(60.6 in. x 34.1 in.)                                                              | 1874.4 mm x 1060.4 mm<br>(73.8 in. x 41.7)                                                             |
| SYSTEM SPECIFICATIONS    | Tracking Technology                     | Surface Light Wave                                                                                     | Surface Light Wave                                                                                     | Surface Light Wave                                                                                     | Surface Light Wave                                                                                     |
|                          | Touch Points                            | 6                                                                                                      | 6                                                                                                      | 6                                                                                                      | 6                                                                                                      |
|                          | Touch Tool                              | Stylus, Finger, Solid Object                                                                           |
|                          | Tracking Accuracy                       | +/-2 mm (0 in.)                                                                                        |
|                          | Tracking Read Speed                     | >100 frames/s                                                                                          | >100 frames/s                                                                                          | >100 frames/s                                                                                          | >100 frames/s                                                                                          |
|                          | Tracking Response<br>Time               | 10 ms                                                                                                  | 10 ms                                                                                                  | 10 ms                                                                                                  | 10 ms                                                                                                  |
| LED PANEL SPECIFICATIONS | Active Screen Size (Diagonal)           | 1397 mm (55 in.)                                                                                       | 1651 mm (65 in.)                                                                                       | 1778 mm (70 in.)                                                                                       | 2133.6 mm (84 in.)                                                                                     |
|                          | Picture Response<br>Time (Gray to Gray) | 6.5 ms                                                                                                 | 8 ms                                                                                                   | 6 ms                                                                                                   | 5 ms                                                                                                   |
|                          | Pixel Pitch (mm)                        | 0.63 W x 0.21 H                                                                                        | 0.744                                                                                                  | 0.802                                                                                                  | 0.4845 H x 0.4845 V                                                                                    |
|                          | Panel Resolution                        | 1920 x 1080                                                                                            | 1920 x 1080                                                                                            | 1920 X 1080                                                                                            | 3840 x 2160                                                                                            |
|                          | Display Colors                          | 1.07 Billion                                                                                           | 1.07 Billion                                                                                           | 1.07 Billion                                                                                           | 1.06 Billion                                                                                           |
|                          | Brightness (nits)                       | 400                                                                                                    | 350                                                                                                    | 350                                                                                                    | 350                                                                                                    |
|                          | Contrast Ratio                          | 4000 : 1                                                                                               | 4000 : 1                                                                                               | 4000 : 1                                                                                               | 1600 : 1                                                                                               |
|                          | Viewing Angle                           | Hor. 178°, Ver. 178°                                                                                   | Hor. 178°, Ver. 178°                                                                                   | Hor. 176°, Ver. 176°                                                                                   | Hor. 178°, Ver. 178°                                                                                   |
| ECI                      | Storage Temperature                     | -4° ~ 140° F                                                                                           |
| -ICATIC                  | Operating<br>Temperature                | 32° ~ 122°F                                                                                            | 32° ~ 122°F                                                                                            | 32° ~ 122°F                                                                                            | 32° ~ 122°F                                                                                            |
| SNC                      | Power Consumption - Operating           | <135 W                                                                                                 | <180 W                                                                                                 | <230 W                                                                                                 | <420 W                                                                                                 |
|                          | Power Consumption -<br>Sleep Mode       | <0.5 W                                                                                                 | <0.5 W                                                                                                 | <0.75 W                                                                                                | <0.8 W                                                                                                 |
|                          | Input/Output<br>Description             | Input: VGA x1, HDMI x3,<br>Audio x1<br>Output: VGA x1, HDMI x1,<br>Audio x1<br>USB: Media x2, Touch x2 | Input: VGA x1, HDMI x3,<br>Audio x1<br>Output: VGA x1, HDMI x1,<br>Audio x1<br>USB: Media x2, Touch x2 | Input: VGA x1, HDMI x3,<br>Audio x1<br>Output: VGA x1, HDMI x1,<br>Audio x1<br>USB: Media x2, Touch x2 | Input: VGA x1, HDMI x3,<br>Audio x1<br>Output: VGA x1, HDMI x1,<br>Audio x1<br>USB: Media x2, Touch x2 |
| VIDEO                    | Display Format<br>Native Resolution     | 1920 x 1080                                                                                            | 1920 x 1080                                                                                            | 1920 x 1080                                                                                            | 3840 x 2160                                                                                            |
| SOUND                    | Output                                  | 10 W x 2                                                                                               |
|                          | Sound System                            | Stereo                                                                                                 | Stereo                                                                                                 | Stereo                                                                                                 | Stereo                                                                                                 |
|                          | Equalizer                               | Yes                                                                                                    | Yes                                                                                                    | Yes                                                                                                    | Yes                                                                                                    |
|                          | Sound Status<br>Memory                  | Yes                                                                                                    | Yes                                                                                                    | Yes                                                                                                    | Yes                                                                                                    |
|                          | Balance                                 | Yes                                                                                                    | Yes                                                                                                    | Yes                                                                                                    | Yes                                                                                                    |

Depth = 115 mm (4.5 in.)