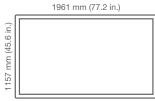

## **Specifications**

|                          |                                         | MimioDisplay 550T                                                                                      | MimioDisplay 650T                                                                                      | MimioDisplay 700T                                                                                      | MimioDisplay 840T                                                                                      |
|--------------------------|-----------------------------------------|--------------------------------------------------------------------------------------------------------|--------------------------------------------------------------------------------------------------------|--------------------------------------------------------------------------------------------------------|--------------------------------------------------------------------------------------------------------|
| os                       | Operating System                        | Windows 7 and Windows<br>8: Includes multi-touch and<br>gestures. Mac OS and Linux:<br>Single point.   | Windows 7 and Windows<br>8: Includes multi-touch and<br>gestures. Mac OS and Linux:<br>Single point.   | Windows 7 and Windows<br>8: Includes multi-touch and<br>gestures. Mac OS and Linux:<br>Single point.   | Windows 7 and Windows<br>8: Includes multi-touch and<br>gestures. Mac OS and Linux:<br>Single point.   |
| DIMENSIONS               | Overall Dimensions                      | 1306 mm x 769 mm x 110 mm (51.4 in. x 30.3 in. x 4.3 in.)                                              | 1524 mm x 910 mm x 114 mm (60 in. x 35.8 in. x 4.5 in.)                                                | 1621 mm x 969 mm x 111 mm (63.8 in. x 38.2 in. x 4.3 in.)                                              | 1961 mm x 1157 mm x 115 mm<br>(77.2 in. x 45.6 in. x 4.5 in.)                                          |
|                          | Weight                                  | 47.1 kg (103.8 lb)                                                                                     | 62.2 kg (137.1 lb)                                                                                     | 74 kg (163.1 lb)                                                                                       | 101 kg (222.7 lb)                                                                                      |
|                          | Effective Screen Size                   | 1218 mm x 688 mm<br>(48 in. x 27.1 in.)                                                                | 1428 mm x 840 mm<br>(56.2 in. x 33.1 in.)                                                              | 1538 mm x 866 mm<br>(60.6 in. x 34.1 in.)                                                              | 1874.4 mm x 1060.4 mm<br>(73.8 in. x 41.7)                                                             |
| SYSTEM SPECIFICATIONS    | Tracking Technology                     | Surface Light Wave                                                                                     | Surface Light Wave                                                                                     | Surface Light Wave                                                                                     | Surface Light Wave                                                                                     |
|                          | Touch Points                            | 6                                                                                                      | 6                                                                                                      | 6                                                                                                      | 6                                                                                                      |
|                          | Touch Tool                              | Stylus, Finger, Solid Object                                                                           |
|                          | Tracking Accuracy                       | +/-2 mm (0 in.)                                                                                        |
|                          | Tracking Read Speed                     | >100 frames/s                                                                                          | >100 frames/s                                                                                          | >100 frames/s                                                                                          | >100 frames/s                                                                                          |
|                          | Tracking Response<br>Time               | 10 ms                                                                                                  | 10 ms                                                                                                  | 10 ms                                                                                                  | 10 ms                                                                                                  |
| LED PANEL SPECIFICATIONS | Active Screen Size (Diagonal)           | 1397 mm (55 in.)                                                                                       | 1651 mm (65 in.)                                                                                       | 1778 mm (70 in.)                                                                                       | 2133.6 mm (84 in.)                                                                                     |
|                          | Picture Response<br>Time (Gray to Gray) | 6.5 ms                                                                                                 | 8 ms                                                                                                   | 6 ms                                                                                                   | 5 ms                                                                                                   |
|                          | Pixel Pitch (mm)                        | 0.63 W x 0.21 H                                                                                        | 0.744                                                                                                  | 0.802                                                                                                  | 0.4845 H x 0.4845 V                                                                                    |
|                          | Panel Resolution                        | 1920 x 1080                                                                                            | 1920 x 1080                                                                                            | 1920 X 1080                                                                                            | 3840 x 2160                                                                                            |
|                          | Display Colors                          | 1.07 Billion                                                                                           | 1.07 Billion                                                                                           | 1.07 Billion                                                                                           | 1.06 Billion                                                                                           |
|                          | Brightness (nits)                       | 400                                                                                                    | 350                                                                                                    | 350                                                                                                    | 350                                                                                                    |
|                          | Contrast Ratio                          | 4000 : 1                                                                                               | 4000 : 1                                                                                               | 4000 : 1                                                                                               | 1600 : 1                                                                                               |
|                          | Viewing Angle                           | Hor. 178°, Ver. 178°                                                                                   | Hor. 178°, Ver. 178°                                                                                   | Hor. 176°, Ver. 176°                                                                                   | Hor. 178°, Ver. 178°                                                                                   |
| ECI                      | Storage Temperature                     | -4° ~ 140° F                                                                                           |
| -ICATIC                  | Operating<br>Temperature                | 32° ~ 122°F                                                                                            | 32° ~ 122°F                                                                                            | 32° ~ 122°F                                                                                            | 32° ~ 122°F                                                                                            |
| SNC                      | Power Consumption - Operating           | <135 W                                                                                                 | <180 W                                                                                                 | <230 W                                                                                                 | <420 W                                                                                                 |
|                          | Power Consumption -<br>Sleep Mode       | <0.5 W                                                                                                 | <0.5 W                                                                                                 | <0.75 W                                                                                                | <0.8 W                                                                                                 |
|                          | Input/Output<br>Description             | Input: VGA x1, HDMI x3,<br>Audio x1<br>Output: VGA x1, HDMI x1,<br>Audio x1<br>USB: Media x2, Touch x2 | Input: VGA x1, HDMI x3,<br>Audio x1<br>Output: VGA x1, HDMI x1,<br>Audio x1<br>USB: Media x2, Touch x2 | Input: VGA x1, HDMI x3,<br>Audio x1<br>Output: VGA x1, HDMI x1,<br>Audio x1<br>USB: Media x2, Touch x2 | Input: VGA x1, HDMI x3,<br>Audio x1<br>Output: VGA x1, HDMI x1,<br>Audio x1<br>USB: Media x2, Touch x2 |
| VIDEO                    | Display Format<br>Native Resolution     | 1920 x 1080                                                                                            | 1920 x 1080                                                                                            | 1920 x 1080                                                                                            | 3840 x 2160                                                                                            |
| SOUND                    | Output                                  | 10 W x 2                                                                                               |
|                          | Sound System                            | Stereo                                                                                                 | Stereo                                                                                                 | Stereo                                                                                                 | Stereo                                                                                                 |
|                          | Equalizer                               | Yes                                                                                                    | Yes                                                                                                    | Yes                                                                                                    | Yes                                                                                                    |
|                          | Sound Status<br>Memory                  | Yes                                                                                                    | Yes                                                                                                    | Yes                                                                                                    | Yes                                                                                                    |
|                          | Balance                                 | Yes                                                                                                    | Yes                                                                                                    | Yes                                                                                                    | Yes                                                                                                    |

Depth = 115 mm (4.5 in.)