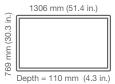

## **Specifications**

|                          |                                         | MimioDisplay 550T                                                                                      | MimioDisplay 650T                                                                                      | MimioDisplay 700T                                                                                      | MimioDisplay 840T                                                                                      |
|--------------------------|-----------------------------------------|--------------------------------------------------------------------------------------------------------|--------------------------------------------------------------------------------------------------------|--------------------------------------------------------------------------------------------------------|--------------------------------------------------------------------------------------------------------|
| os                       | Operating System                        | Windows 7 and Windows<br>8: Includes multi-touch and<br>gestures. Mac OS and Linux:<br>Single point.   | Windows 7 and Windows<br>8: Includes multi-touch and<br>gestures. Mac OS and Linux:<br>Single point.   | Windows 7 and Windows<br>8: Includes multi-touch and<br>gestures. Mac OS and Linux:<br>Single point.   | Windows 7 and Windows<br>8: Includes multi-touch and<br>gestures. Mac OS and Linux:<br>Single point.   |
| DIMENSIONS               | Overall Dimensions                      | 1306 mm x 769 mm x 110 mm (51.4 in. x 30.3 in. x 4.3 in.)                                              | 1524 mm x 910 mm x 114 mm (60 in. x 35.8 in. x 4.5 in.)                                                | 1621 mm x 969 mm x 111 mm (63.8 in. x 38.2 in. x 4.3 in.)                                              | 1961 mm x 1157 mm x 115 mm<br>(77.2 in. x 45.6 in. x 4.5 in.)                                          |
|                          | Weight                                  | 47.1 kg (103.8 lb)                                                                                     | 62.2 kg (137.1 lb)                                                                                     | 74 kg (163.1 lb)                                                                                       | 101 kg (222.7 lb)                                                                                      |
|                          | Effective Screen Size                   | 1218 mm x 688 mm<br>(48 in. x 27.1 in.)                                                                | 1428 mm x 840 mm<br>(56.2 in. x 33.1 in.)                                                              | 1538 mm x 866 mm<br>(60.6 in. x 34.1 in.)                                                              | 1874.4 mm x 1060.4 mm<br>(73.8 in. x 41.7)                                                             |
| SYSTEM SPECIFICATIONS    | Tracking Technology                     | Surface Light Wave                                                                                     | Surface Light Wave                                                                                     | Surface Light Wave                                                                                     | Surface Light Wave                                                                                     |
|                          | Touch Points                            | 6                                                                                                      | 6                                                                                                      | 6                                                                                                      | 6                                                                                                      |
|                          | Touch Tool                              | Stylus, Finger, Solid Object                                                                           |
|                          | Tracking Accuracy                       | +/-2 mm (0 in.)                                                                                        |
|                          | Tracking Read Speed                     | >100 frames/s                                                                                          | >100 frames/s                                                                                          | >100 frames/s                                                                                          | >100 frames/s                                                                                          |
|                          | Tracking Response<br>Time               | 10 ms                                                                                                  | 10 ms                                                                                                  | 10 ms                                                                                                  | 10 ms                                                                                                  |
| LED PANEL SPECIFICATIONS | Active Screen Size (Diagonal)           | 1397 mm (55 in.)                                                                                       | 1651 mm (65 in.)                                                                                       | 1778 mm (70 in.)                                                                                       | 2133.6 mm (84 in.)                                                                                     |
|                          | Picture Response<br>Time (Gray to Gray) | 6.5 ms                                                                                                 | 8 ms                                                                                                   | 6 ms                                                                                                   | 5 ms                                                                                                   |
|                          | Pixel Pitch (mm)                        | 0.63 W x 0.21 H                                                                                        | 0.744                                                                                                  | 0.802                                                                                                  | 0.4845 H x 0.4845 V                                                                                    |
|                          | Panel Resolution                        | 1920 x 1080                                                                                            | 1920 x 1080                                                                                            | 1920 X 1080                                                                                            | 3840 x 2160                                                                                            |
|                          | Display Colors                          | 1.07 Billion                                                                                           | 1.07 Billion                                                                                           | 1.07 Billion                                                                                           | 1.06 Billion                                                                                           |
|                          | Brightness (nits)                       | 400                                                                                                    | 350                                                                                                    | 350                                                                                                    | 350                                                                                                    |
|                          | Contrast Ratio                          | 4000 : 1                                                                                               | 4000 : 1                                                                                               | 4000 : 1                                                                                               | 1600 : 1                                                                                               |
|                          | Viewing Angle                           | Hor. 178°, Ver. 178°                                                                                   | Hor. 178°, Ver. 178°                                                                                   | Hor. 176°, Ver. 176°                                                                                   | Hor. 178°, Ver. 178°                                                                                   |
| ECI                      | Storage Temperature                     | -4° ~ 140° F                                                                                           |
| -ICATIC                  | Operating<br>Temperature                | 32° ~ 122°F                                                                                            | 32° ~ 122°F                                                                                            | 32° ~ 122°F                                                                                            | 32° ~ 122°F                                                                                            |
| SNC                      | Power Consumption - Operating           | <135 W                                                                                                 | <180 W                                                                                                 | <230 W                                                                                                 | <420 W                                                                                                 |
|                          | Power Consumption -<br>Sleep Mode       | <0.5 W                                                                                                 | <0.5 W                                                                                                 | <0.75 W                                                                                                | <0.8 W                                                                                                 |
|                          | Input/Output<br>Description             | Input: VGA x1, HDMI x3,<br>Audio x1<br>Output: VGA x1, HDMI x1,<br>Audio x1<br>USB: Media x2, Touch x2 | Input: VGA x1, HDMI x3,<br>Audio x1<br>Output: VGA x1, HDMI x1,<br>Audio x1<br>USB: Media x2, Touch x2 | Input: VGA x1, HDMI x3,<br>Audio x1<br>Output: VGA x1, HDMI x1,<br>Audio x1<br>USB: Media x2, Touch x2 | Input: VGA x1, HDMI x3,<br>Audio x1<br>Output: VGA x1, HDMI x1,<br>Audio x1<br>USB: Media x2, Touch x2 |
| VIDEO                    | Display Format<br>Native Resolution     | 1920 x 1080                                                                                            | 1920 x 1080                                                                                            | 1920 x 1080                                                                                            | 3840 x 2160                                                                                            |
| SOUND                    | Output                                  | 10 W x 2                                                                                               |
|                          | Sound System                            | Stereo                                                                                                 | Stereo                                                                                                 | Stereo                                                                                                 | Stereo                                                                                                 |
|                          | Equalizer                               | Yes                                                                                                    | Yes                                                                                                    | Yes                                                                                                    | Yes                                                                                                    |
|                          | Sound Status<br>Memory                  | Yes                                                                                                    | Yes                                                                                                    | Yes                                                                                                    | Yes                                                                                                    |
|                          | Balance                                 | Yes                                                                                                    | Yes                                                                                                    | Yes                                                                                                    | Yes                                                                                                    |