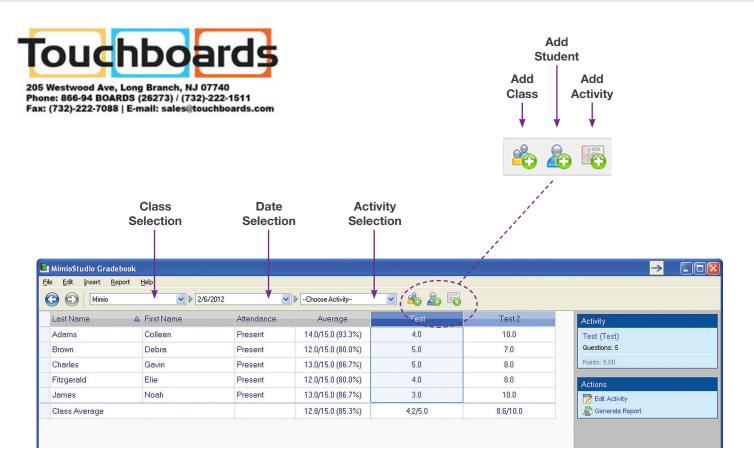

## MimioStudio Gradebook / Windows Software Reference Card

## **Features:**

- + Imports/exports Class Lists quickly and easily.
- + Records each question and correct answer automatically from the question templates.
- + **Provides quick view** of student responses on assessments.
- + **Allows you to export class data** for use in Excel and other applications.
- + **Provides a student and class average** automatically for each day, each activity, and each question.
- + **Provides a picture of your desktop** at the time you start polling while using Quick Vote Mode.
- + **Allows you to edit** student, activity, and question information as needed.
- + **Generates Class and Student Reports** with just a click of the mouse.