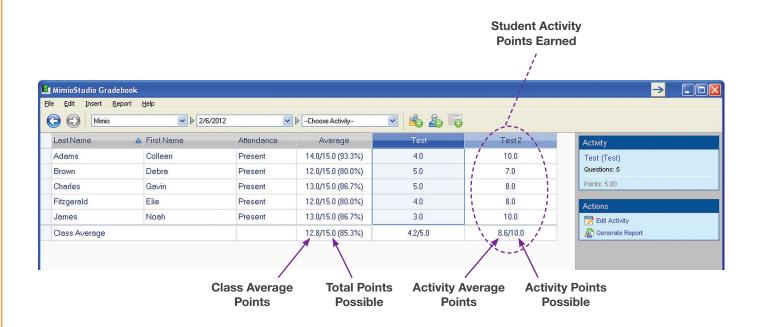

## MimioStudio Gradebook / Windows Software Reference Card

## **Features:**

- + Imports/exports Class Lists quickly and easily.
- + Records each question and correct answer automatically from the question templates.
- + **Provides quick view** of student responses on assessments.
- + **Allows you to export class data** for use in Excel and other applications.
- + **Provides a student and class average** automatically for each day, each activity, and each question.
- + **Provides a picture of your desktop** at the time you start polling while using Quick Vote Mode.
- + **Allows you to edit** student, activity, and question information as needed.
- + **Generates Class and Student Reports** with just a click of the mouse.