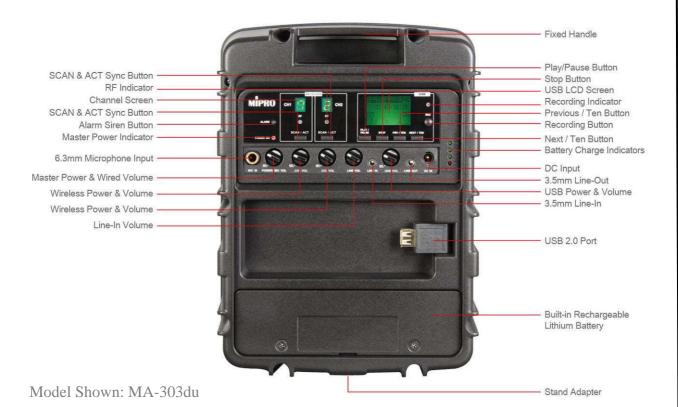

# **MA-303 Personal Wireless PA System**

MA-303su

MA-303du

### **System Configurations**

MA-303su Single-Channel + USB player & recorder MA-303du Dual-Channel + USB player & recorder

### **Technical Specifications**

AF Power Output: 60-Watt Maximum

Amplifier: Class D

Frequency Response: 50 Hz ~18 kHz Mic Input: 6.3mm / 1/4"

Battery Type: Rechargeable Lithium

14.8V/2.6AH (included)

Standby Time: Up to 11 hours per 4 hours charge

Frequency Range 480~934 MHz (country

dependent)

Receiver Channels: UHF 16 auto-scannable channels

T.H.D.: <1%

Speaker: 5-inch woofer, 1-inch tweeter

Line Input: 3.5mm / 1/8" Line Output: 3.5mm / 1/8"

Power Supply: Built-in 14.8V/2.6AH

> rechargeable battery (MB-10), charger & 100~240V AC switching power supply

Dimensions:  $210(W) \times 276(H) \times 165(D) \text{ mm}$ 

 $8.3(W) \times 11(H) \times 6.5(D)$  inches

Approx. Weight: MA-303su: 2.7 kg / 6 lbs