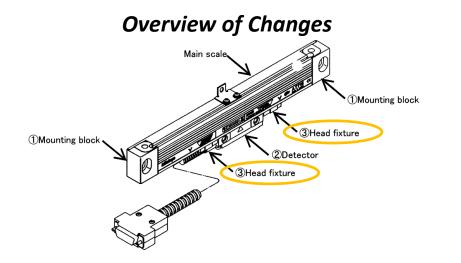

### AT715 Series Absolute Electromagnetic Linear Encoders

Additional Changes:

- 1. Finish change: from gloss to matte
- 2. Packing material reduction

Note: Mounting should be compatible with previous model