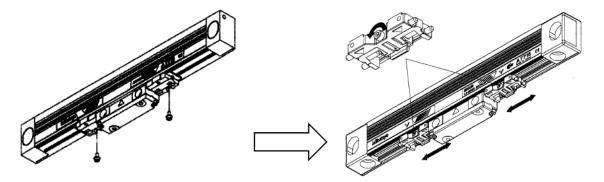

### AT715 Series Absolute Electromagnetic Linear Encoders

Additional Changes:

- 1. Finish change: from gloss to matte
- 2. Packing material reduction

Note: Mounting should be compatible with previous model