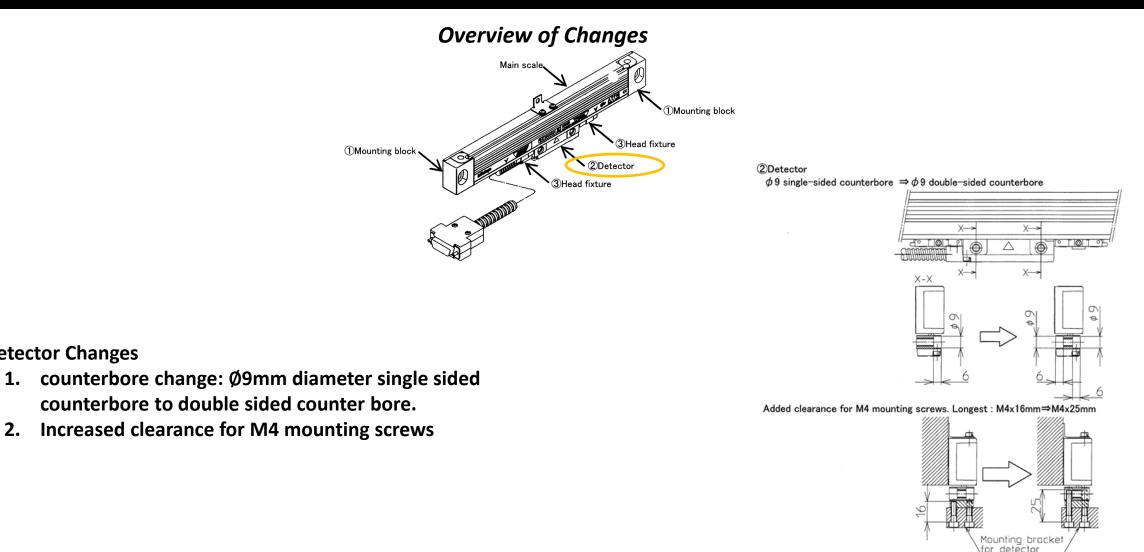

## 2023/2024 AT715 Series Updates

### AT715 Series Absolute Electromagnetic Linear Encoders

3 – Head Fixture change: Abolishes screwing to the scale body, allowing fixing and mounting at locations other than the center of the overall length.