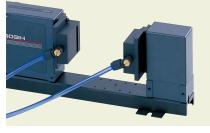

## Extension signal cable/Extension relay cable

 Extension signal cables are necessary when the measuring unit and display unit Display are separated in operation; Extension relay cables are necessary when the optical section is separated in operation.

### **SPECIFICATIONS**

| Extension signal cable | Extension r  |           |
|------------------------|--------------|-----------|
| Order No.              | Cable length | Order No. |
| 02AGN780A              | 5 m          | 02AGC150A |
| 02AGN780B              | 10 m         | 02AGC150B |
| 02AGN780C              | 15 m         | 02AGC150C |
| 02AGN780D              | 20 m         |           |

Note 1: For 544-531, 544-532, 544-533, 544-534, the overall length of the signal cable and the extension signal cable is 20 m at a maximum. Note 2: For 544-535, 544-536, 544-537, 544-538, 544-539, 544-540, 544-541, 544-542 the overall length of the signal cable and the extension signal cable is 30 m at a maximum. Note 3: The length of the relay extension cable is 5 m at a maximum.

Note 4: The maximum extension length of the signal cable and relay cable is 32 m in total.

Note 5: Cannot be used with 544-498-1 and 544-499-1.