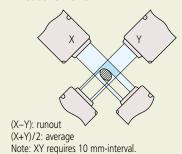

#### XY Measurement

- Depending on the layout of the two measuring units, large-diameter measurement, XY measurement, and parallel measurement are possible.
- Both of the measuring units and display units can be simultaneously operated.