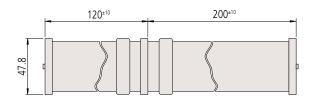

utputs.
- Available for LSM-6200 (544-071, 544-072) and LSM-6902H (544-498-1, 544-499-1).

### **SPECIFICATIONS**

| 51 Edit (C/(110115   |                                   |
|----------------------|-----------------------------------|
| Order No.            | 02AGC880                          |
| Standard Accessories | Connector (DDK) 57-30360 (21/198) |

# Cable for BCD and 2nd I/O simultaneous mount

Both BCD (02AGC910) and 2nd I/O analog I/F (02AGC880) can be mounted on LSM-6200 (544-071, 544-072) and LSM-6902H (544-498-1, 544-499-1) using this cable.

Note: If using this cable, the dual connection unit (**02AGP150**) cannot be used.

## **SPECIFICATIONS**

| 51 2 CH 1 C7 (11) |          |  |
|-------------------|----------|--|
| Order No.         | 02AGE060 |  |

### **DIMENSIONS**



Unit: mm