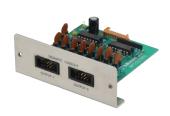

# Digimatic code output unit

- 2-channel Digimatic code output
- In simultaneous measurement, measurement data are output as follows: Program No. 0 to No. 4 in OUTPUT-1 Program No. 5 to No. 9 in OUTPUT-2 (10 programs operated)
- 10 pin MIL type connector.
- Output cable is not supplied. Connecting cable (optional) 1 m (**936937**)
- Available for LSM-6200 (544-071, 544-072) and LSM-6902H (544-498-1, 544-499-1).

Note 1: Output is 6 digits of measurement data.

Note 2: Displaying 6th and 7th digit after the decimal point is not supported.

**SPECIFICATIONS** 

| rder No. <b>02AGC840</b> |          |          |
|--------------------------|----------|----------|
|                          | rder No. | 02AGC840 |