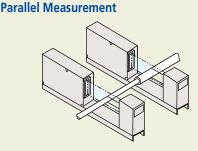

- Depending on the layout of the two measuring units, large-diameter measurement, XY measurement, and parallel measurement are possible.
- Both of the measuring units and display units can be simultaneously operated.