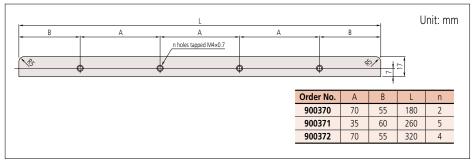

# **SPECIFICATIONS**

| Metric    |                |                   |                                | Inch |           |             |                   |                                |   |
|-----------|----------------|-------------------|--------------------------------|------|-----------|-------------|-------------------|--------------------------------|---|
| Order No. | Size L<br>(mm) | Thickness<br>(mm) | Material                       | n    | Order No. | Size L (in) | Thickness<br>(in) | Material                       | n |
| 900370    | 180            | 8                 | Martensitic<br>stainless steel | 2    | 900367    | 7           | 0.3               | Martensitic<br>stainless steel | 2 |
| 900371    | 260            |                   |                                | 5    | 900368    | 10          |                   |                                | 5 |
| 900372    | 320            |                   |                                | 4    | 900369    | 12          |                   |                                | 4 |

#### DIMENSIONS