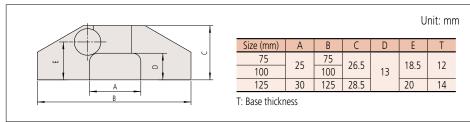

### **SPECIFICATIONS**

| Metric              |     |                                             |  |  |  |  |  |  |
|---------------------|-----|---------------------------------------------|--|--|--|--|--|--|
| Order No. Size (mm) |     | Applicable measuring range of caliper       |  |  |  |  |  |  |
| 050083-10           | 75  | 100 mm, 150 mm, 200 mm, 4 in, 6 in and 8 in |  |  |  |  |  |  |
| 050084-10           | 100 | 100 mm, 150 mm, 200 mm, 4 in, 6 in and 8 in |  |  |  |  |  |  |
| 050085-10           | 125 | 300 mm (12 in)                              |  |  |  |  |  |  |