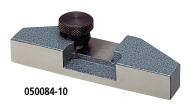

## Depth Gage Attachment Optional Accessory for Calipers

 Attaching this depth gage attachment to the depth measurement face of the caliper makes depth measurement accurate and secure.

### **SPECIFICATIONS**

| Metric              |     |                                             |  |  |  |  |  |  |
|---------------------|-----|---------------------------------------------|--|--|--|--|--|--|
| Order No. Size (mm) |     | Applicable measuring range of caliper       |  |  |  |  |  |  |
| 050083-10           | 75  | 100 mm, 150 mm, 200 mm, 4 in, 6 in and 8 in |  |  |  |  |  |  |
| 050084-10           | 100 | 100 mm, 150 mm, 200 mm, 4 in, 6 in and 8 in |  |  |  |  |  |  |
| 050085-10           | 125 | 300 mm (12 in)                              |  |  |  |  |  |  |