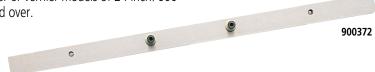

## **Extension Bases Optional accessory for Depth Gage**

- Attaches to the base (reference face) plate of a depth gage to extend its span.
- These Extension Bases cannot be attached to Digimatic models of 18 inch/450 mm and over or vernier models of 24 inch/600 mm and over.
- For these larger models, special-size extension bases are available as shown on the left.

# **SPECIFICATIONS**

| Metric    |                |                   |                                | Inch |           |             |                   |                                |   |
|-----------|----------------|-------------------|--------------------------------|------|-----------|-------------|-------------------|--------------------------------|---|
| Order No. | Size L<br>(mm) | Thickness<br>(mm) | Material                       | n    | Order No. | Size L (in) | Thickness<br>(in) | Material                       | n |
| 900370    | 180            | 8                 | Martensitic<br>stainless steel | 2    | 900367    | 7           | 0.3               | Martensitic<br>stainless steel | 2 |
| 900371    | 260            |                   |                                | 5    | 900368    | 10          |                   |                                | 5 |
| 900372    | 320            |                   |                                | 4    | 900369    | 12          |                   |                                | 4 |