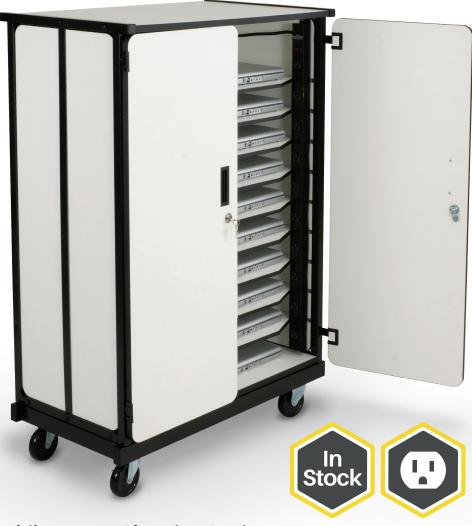

## **Mobile Laptop Charging Station**

- Keep up to 20 laptops secure and fully charged with a Mobile Laptop Charging Station. Each laptop compartment features a built-in UL/CSA-approved electrical outlet.
- Locking doors fold back and stay open with a magnet while loading or unloading laptops. Laptop spaces measure 13.63"W x 14.75"D with the 20 laptop cart, or 20.25"W x 14.75"D with the 10 laptop cart.
- · Cabinets includes 4" swivel casters (two locking) for easy maneuverability.
- · Has achieved GREENGUARD GOLD Certification.

| Part No.                       | Item                                     | Product Dimensions          | Ship Wt. |
|--------------------------------|------------------------------------------|-----------------------------|----------|
| Mobile Laptop Charging Station |                                          |                             |          |
| 27540                          | Mobile Laptop Charging Station (10 Slot) | 50.75"H x 23.63"W x 19.25"D | 140 lbs  |
| 27541                          | Mobile Laptop Charging Station (20 Slot) | 50.75"H x 32.75"W x 19.25"D | 194 lbs  |