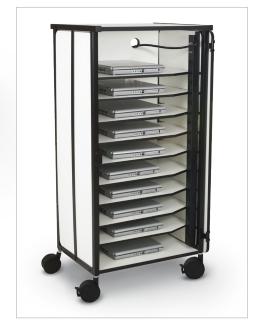

## **Mobile Laptop Charging Station**

- Keep up to 20 laptops secure and fully charged with a Mobile Laptop Charging Station. Each laptop compartment features a built-in UL/CSA-approved electrical outlet.
- Locking doors fold back and stay open with a magnet while loading or unloading laptops. Laptop spaces measure 13.63"W x 14.75"D with the 20 laptop cart, or 20.25"W x 14.75"D with the 10 laptop cart.
- · Cabinets includes 4" swivel casters (two locking) for easy maneuverability.
- · Has achieved GREENGUARD GOLD Certification.

| Part No.                       | Item                                     | Product Dimensions          | Ship Wt. |
|--------------------------------|------------------------------------------|-----------------------------|----------|
| Mobile Laptop Charging Station |                                          |                             |          |
| 27540                          | Mobile Laptop Charging Station (10 Slot) | 50.75"H x 23.63"W x 19.25"D | 140 lbs  |
| 27541                          | Mobile Laptop Charging Station (20 Slot) | 50.75"H x 32.75"W x 19.25"D | 194 lbs  |