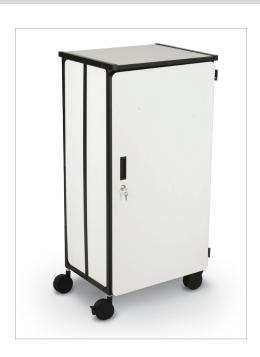

## **Mobile Laptop Charging Station**

- Keep up to 20 laptops secure and fully charged with a Mobile Laptop Charging Station. Each laptop compartment features a built-in UL/CSA-approved electrical outlet.
- Locking doors fold back and stay open with a magnet while loading or unloading laptops. Laptop spaces measure 13.63"W x 14.75"D with the 20 laptop cart, or 20.25"W x 14.75"D with the 10 laptop cart.
- · Cabinets includes 4" swivel casters (two locking) for easy maneuverability.
- · Has achieved GREENGUARD GOLD Certification.

| Part No.                       | Item                                     | Product Dimensions          | Ship Wt. |
|--------------------------------|------------------------------------------|-----------------------------|----------|
| Mobile Laptop Charging Station |                                          |                             |          |
| 27540                          | Mobile Laptop Charging Station (10 Slot) | 50.75"H x 23.63"W x 19.25"D | 140 lbs  |
| 27541                          | Mobile Laptop Charging Station (20 Slot) | 50.75"H x 32.75"W x 19.25"D | 194 lbs  |