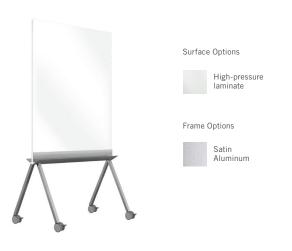

Prest Mobile Board Fabric, whiteboard, and glassboard options combined with an industrial frame.

Stroll Mobile Glassboard
Sleek and contemporary glass mobile with a powder coated frame.

Roam Mobile Whiteboard Simple, clean design featuring a double-sided tray and laminate writing surface.

#### **Features**

- Variety of surfaces allow for the option of whiteboard, glassboard or tackable fabric
- Mobile boards come with locking casters to hold in place while working
- Durable surfaces are easy to clean and built for everyday use
- Standard Sizes:
  - Prest: 74"H x 40"W x 20"D
  - Stroll: 54"H x 36"W, 72"H x 36"W, 54"H x 60"W, 72"H x 60"W
  - Nexus Easel: 46"H x 34"W
  - Nexus Easel+: 76"H × 32"W × 25"D
  - $^{\circ}$  Nexus Partition: 76"H  $\times$  52"W  $\times$  25"D, 57"H  $\times$  40"W  $\times$  25"D
    - Nexus Tablet: 28"H x 28"W
  - Nexus IdeaWall: 46"H x 70"W
  - Reversible Board: 3'H x 4'W, 4'H x 3'W, 4'H x 6'W, 4'H x 8'W
- 10-year warranty
- Made in the USA