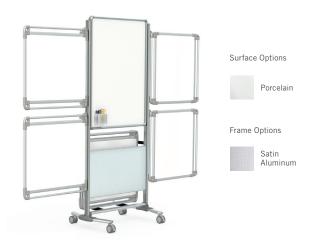

Traditional styling in several surface options.

Nexus Easel Magnetic porcelain surface combined with frosted accent panel and sturdy aluminum frame.

Nexus Easel+
Magnetic porcelain whiteboard combined with lightweight laminate Tablets.

#### **Features**

- Variety of surfaces allow for the option of whiteboard, glassboard or tackable fabric
- Mobile boards come with locking casters to hold in place while working
- Durable surfaces are easy to clean and built for everyday use
- Standard Sizes:
  - Prest: 74"H x 40"W x 20"D
  - Stroll: 54"H x 36"W, 72"H x 36"W, 54"H x 60"W, 72"H x 60"W
  - Nexus Easel: 46"H x 34"W
  - Nexus Easel+: 76"H × 32"W × 25"D
  - $^{\circ}$  Nexus Partition: 76"H  $\times$  52"W  $\times$  25"D, 57"H  $\times$  40"W  $\times$  25"D
    - Nexus Tablet: 28"H x 28"W
  - Nexus IdeaWall: 46"H x 70"W
  - Reversible Board: 3'H x 4'W, 4'H x 3'W, 4'H x 6'W, 4'H x 8'W
- 10-year warranty
- Made in the USA