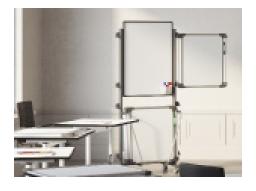

Traditional styling in several surface options.

Nexus Easel Magnetic porcelain surface combined with frosted accent panel and sturdy aluminum frame.

Nexus Easel+
Magnetic porcelain whiteboard combined with lightweight laminate Tablets.