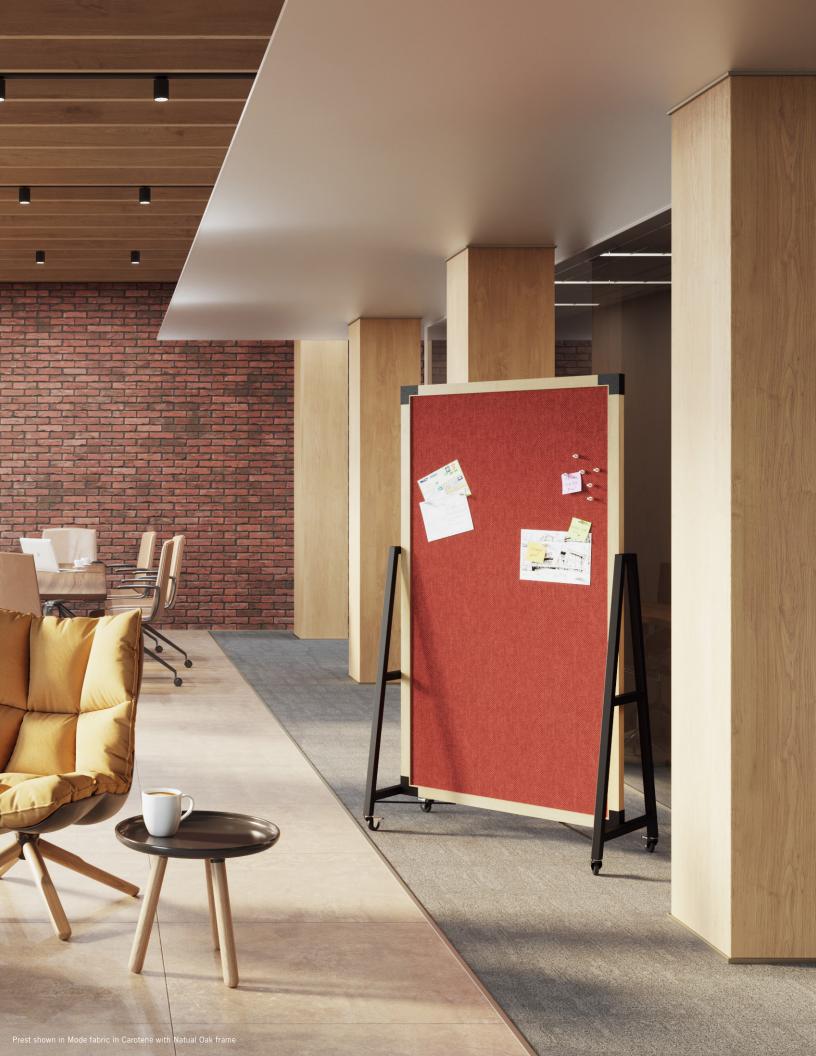

Prest Mobile Board Fabric, whiteboard, and glassboard options combined with an industrial frame.

Stroll Mobile Glassboard
Sleek and contemporary glass mobile with a powder coated frame.

Roam Mobile Whiteboard Simple, clean design featuring a double-sided tray and laminate writing surface.