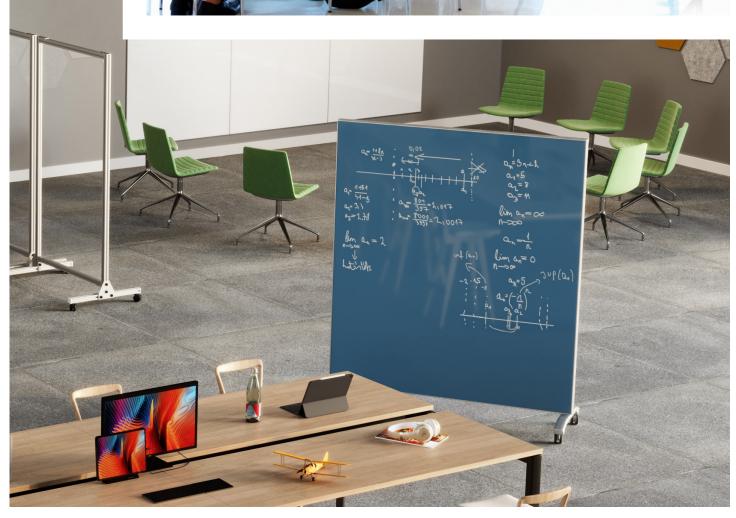

#### Fit

Choose between several standard size options designed to fit different work and collaboration environments.

- 1 Roam Mobile Whiteboard
- 2 4'x6' Reversible Board with Aluminum Frame
- 3 Nexus Easel+ and Nexus IdeaWall with Aluminum Frame
- 4 72"x60" Stroll Mobile Glassboard shown in Denim

Prest Mobile Board Fabric, whiteboard, and glassboard options combined with an industrial frame.

Stroll Mobile Glassboard
Sleek and contemporary glass mobile with a powder coated frame.

Roam Mobile Whiteboard Simple, clean design featuring a double-sided tray and laminate writing surface.