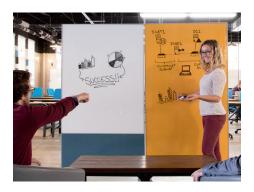

Prest Mobile Board Fabric, whiteboard, and glassboard options combined with an industrial frame.

Stroll Mobile Glassboard
Sleek and contemporary glass mobile with a powder coated frame.

Roam Mobile Whiteboard Simple, clean design featuring a double-sided tray and laminate writing surface.