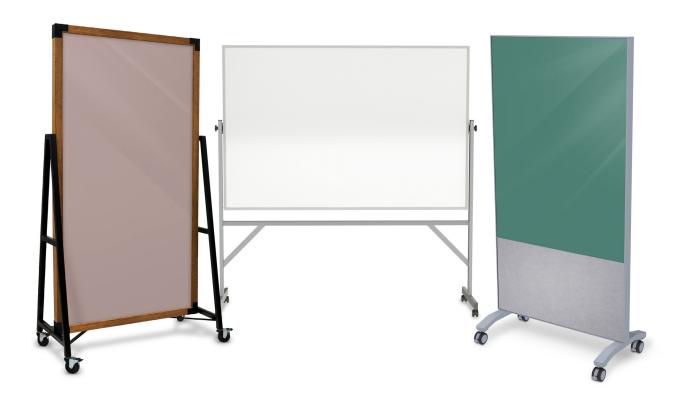

#### Adaptable

Choose from a double-sided whiteboard, glassboard or fabric tackboard to configure your space as needed.

### Variety

Choose from whiteboard, glassboard or tackboard surface options.

#### Fit

Choose between several standard size options designed to fit different work and collaboration environments.

- 1 Roam Mobile Whiteboard
- 2 4'x6' Reversible Board with Aluminum Frame
- 3 Nexus Easel+ and Nexus IdeaWall with Aluminum Frame
- 4 72"x60" Stroll Mobile Glassboard shown in Denim