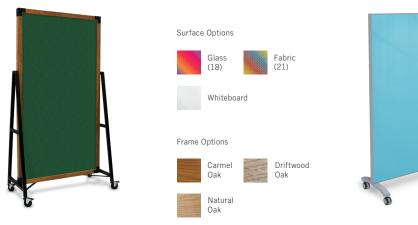

# Mobile Board Options

Ghent's line of Mobile Boards offer a variety of surface and frame options. Choose materials to fit any application and design requirements. Mobile Boards carry a 10-year warranty and are made in the USA.

Prest Mobile Board Fabric, whiteboard, and glassboard options combined with an industrial frame.

Stroll Mobile Glassboard
Sleek and contemporary glass mobile with a powder coated frame.

Roam Mobile Whiteboard Simple, clean design featuring a double-sided tray and laminate writing surface.

Traditional styling in several surface options.

Nexus Easel Magnetic porcelain surface combined with frosted accent panel and sturdy aluminum frame.

Nexus Easel+
Magnetic porcelain whiteboard combined with lightweight laminate Tablets.