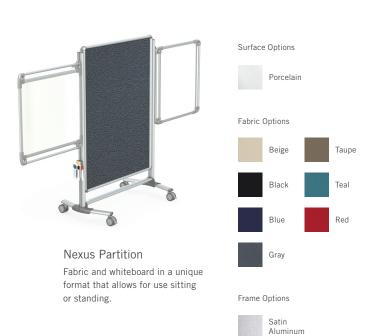

Traditional styling in several surface options.

Nexus Easel Magnetic porcelain surface combined with frosted accent panel and sturdy aluminum frame.

Nexus Easel+
Magnetic porcelain whiteboard combined with lightweight laminate Tablets.

#### **Features**

- Variety of surfaces allow for the option of whiteboard, glassboard or tackable fabric
- Mobile boards come with locking casters to hold in place while working
- Durable surfaces are easy to clean and built for everyday use
- Standard Sizes:
  - Prest: 74"H x 40"W x 20"D
  - Stroll: 54"H x 36"W, 72"H x 36"W, 54"H x 60"W, 72"H x 60"W
  - Nexus Easel: 46"H x 34"W
  - Nexus Easel+: 76"H × 32"W × 25"D
  - $^{\circ}$  Nexus Partition: 76"H  $\times$  52"W  $\times$  25"D, 57"H  $\times$  40"W  $\times$  25"D
    - Nexus Tablet: 28"H x 28"W
  - Nexus IdeaWall: 46"H x 70"W
  - Reversible Board: 3'H x 4'W, 4'H x 3'W, 4'H x 6'W, 4'H x 8'W
- 10-year warranty
- Made in the USA