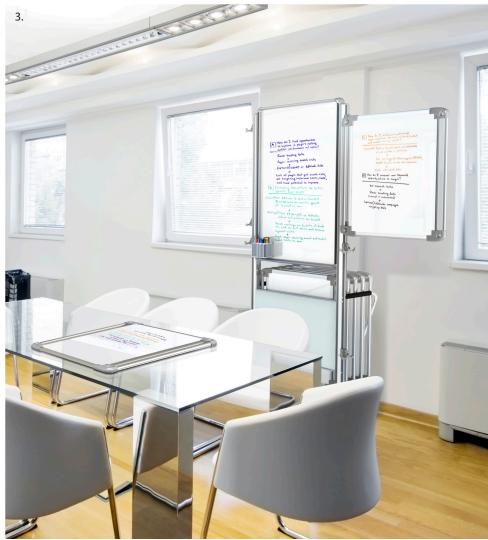

Traditional styling in several surface options.

Nexus Easel Magnetic porcelain surface combined with frosted accent panel and sturdy aluminum frame.

Nexus Easel+
Magnetic porcelain whiteboard combined with lightweight laminate Tablets.