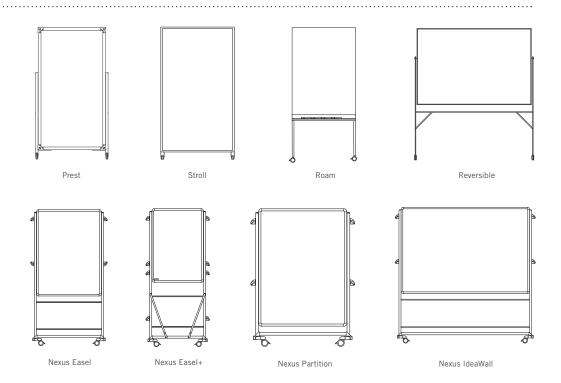

Prest Mobile Board Fabric, whiteboard, and glassboard options combined with an industrial frame.

Stroll Mobile Glassboard
Sleek and contemporary glass mobile with a powder coated frame.

Roam Mobile Whiteboard Simple, clean design featuring a double-sided tray and laminate writing surface.

Traditional styling in several surface options.

Nexus Easel Magnetic porcelain surface combined with frosted accent panel and sturdy aluminum frame.

Nexus Easel+
Magnetic porcelain whiteboard combined with lightweight laminate Tablets.

#### **Features**

- Variety of surfaces allow for the option of whiteboard, glassboard or tackable fabric
- Mobile boards come with locking casters to hold in place while working
- Durable surfaces are easy to clean and built for everyday use
- Standard Sizes:
  - Prest: 74"H x 40"W x 20"D
  - Stroll: 54"H x 36"W, 72"H x 36"W, 54"H x 60"W, 72"H x 60"W
  - Nexus Easel: 46"H x 34"W
  - Nexus Easel+: 76"H × 32"W × 25"D
  - $^{\circ}$  Nexus Partition: 76"H  $\times$  52"W  $\times$  25"D, 57"H  $\times$  40"W  $\times$  25"D
    - Nexus Tablet: 28"H x 28"W
  - Nexus IdeaWall: 46"H x 70"W
  - Reversible Board: 3'H x 4'W, 4'H x 3'W, 4'H x 6'W, 4'H x 8'W
- 10-year warranty
- Made in the USA