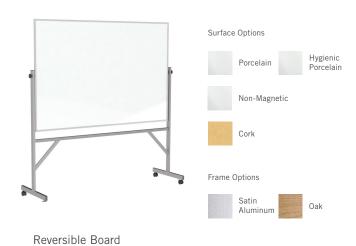

#### Fit

Choose between several standard size options designed to fit different work and collaboration environments.

- 1 Roam Mobile Whiteboard
- 2 4'x6' Reversible Board with Aluminum Frame
- 3 Nexus Easel+ and Nexus IdeaWall with Aluminum Frame
- 4 72"x60" Stroll Mobile Glassboard shown in Denim

#### **Features**

- Variety of surfaces allow for the option of whiteboard, glassboard or tackable fabric
- Mobile boards come with locking casters to hold in place while working
- Durable surfaces are easy to clean and built for everyday use
- Standard Sizes:
  - Prest: 74"H x 40"W x 20"D
  - Stroll: 54"H x 36"W, 72"H x 36"W, 54"H x 60"W, 72"H x 60"W
  - Nexus Easel: 46"H x 34"W
  - Nexus Easel+: 76"H × 32"W × 25"D
  - $^{\circ}$  Nexus Partition: 76"H  $\times$  52"W  $\times$  25"D, 57"H  $\times$  40"W  $\times$  25"D
    - Nexus Tablet: 28"H x 28"W
  - Nexus IdeaWall: 46"H x 70"W
  - Reversible Board: 3'H x 4'W, 4'H x 3'W, 4'H x 6'W, 4'H x 8'W
- 10-year warranty
- Made in the USA