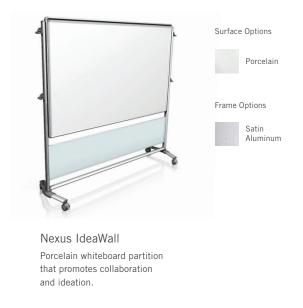

Traditional styling in several surface options.

Nexus Easel Magnetic porcelain surface combined with frosted accent panel and sturdy aluminum frame.

Nexus Easel+
Magnetic porcelain whiteboard combined with lightweight laminate Tablets.

#### **Features**

- Variety of surfaces allow for the option of whiteboard, glassboard or tackable fabric
- Mobile boards come with locking casters to hold in place while working
- Durable surfaces are easy to clean and built for everyday use
- Standard Sizes:
  - Prest: 74"H x 40"W x 20"D
  - Stroll: 54"H x 36"W, 72"H x 36"W, 54"H x 60"W, 72"H x 60"W
  - Nexus Easel: 46"H x 34"W
  - Nexus Easel+: 76"H × 32"W × 25"D
  - $^{\circ}$  Nexus Partition: 76"H  $\times$  52"W  $\times$  25"D, 57"H  $\times$  40"W  $\times$  25"D
    - Nexus Tablet: 28"H x 28"W
  - Nexus IdeaWall: 46"H x 70"W
  - Reversible Board: 3'H x 4'W, 4'H x 3'W, 4'H x 6'W, 4'H x 8'W
- 10-year warranty
- Made in the USA