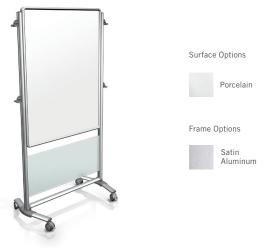

Traditional styling in several surface options.

Nexus Easel Magnetic porcelain surface combined with frosted accent panel and sturdy aluminum frame.

Nexus Easel+
Magnetic porcelain whiteboard combined with lightweight laminate Tablets.

#### **Features**

- Variety of surfaces allow for the option of whiteboard, glassboard or tackable fabric
- Mobile boards come with locking casters to hold in place while working
- Durable surfaces are easy to clean and built for everyday use
- Standard Sizes:
  - Prest: 74"H x 40"W x 20"D
  - Stroll: 54"H x 36"W, 72"H x 36"W, 54"H x 60"W, 72"H x 60"W
  - Nexus Easel: 46"H x 34"W
  - Nexus Easel+: 76"H × 32"W × 25"D
  - $^{\circ}$  Nexus Partition: 76"H  $\times$  52"W  $\times$  25"D, 57"H  $\times$  40"W  $\times$  25"D
    - Nexus Tablet: 28"H x 28"W
  - Nexus IdeaWall: 46"H x 70"W
  - Reversible Board: 3'H x 4'W, 4'H x 3'W, 4'H x 6'W, 4'H x 8'W
- 10-year warranty
- Made in the USA