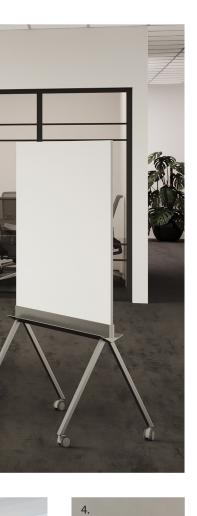

#### Collaboration in Motion

Ghent's extensive line of mobile whiteboards and bulletin boards allow for brainstorming and collaboration when wall space is limited. Designed to be simple, clean, and functional, mobiles offer double-sided writing and tackable surfaces with integrated marker storage.

#### Adaptable

Choose from a double-sided whiteboard, glassboard or fabric tackboard to configure your space as needed.

#### Fit

Choose between several standard size options designed to fit different work and collaboration environments.

- 1 Roam Mobile Whiteboard
- 2 4'x6' Reversible Board with Aluminum Frame
- 3 Nexus Easel+ and Nexus IdeaWall with Aluminum Frame
- 4 72"x60" Stroll Mobile Glassboard shown in Denim