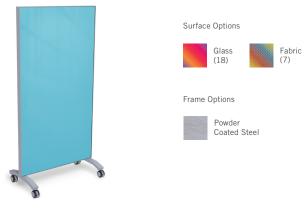

# Mobile Board Options

Ghent's line of Mobile Boards offer a variety of surface and frame options. Choose materials to fit any application and design requirements. Mobile Boards carry a 10-year warranty and are made in the USA.

Prest Mobile Board Fabric, whiteboard, and glassboard options combined with an industrial frame.

Stroll Mobile Glassboard
Sleek and contemporary glass mobile with a powder coated frame.

Roam Mobile Whiteboard Simple, clean design featuring a double-sided tray and laminate writing surface.