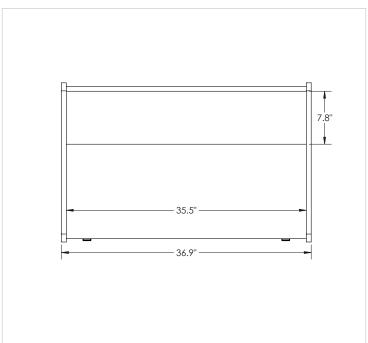

#### **PANELS AND SHELF**

All panels comprising back, sides, and work surface are made of 3/4" Particleboard Core with 3mm Flat Vinyl T-Mold Edge. Panels are constructed of 45# particleboard core with high-pressure laminate (HPL) top and bottom surfaces for balanced construction. Edgeband is secured with brad nails along the perimeter. Panels attach to one another at each joint with two cam locks and posts. 10 Ga angled steel brackets reinforce the joints using three woods screws each. 7.8" deep shelf uses same construction as panels and attaches to side panels with four cam posts and to back panel with two angled brackets. Work surface has a single grommet hole and cover for wire management. Carrel panels are availabe in either oak or gray laminate with white interiors.

### **DIMENSIONS**

| Base Model No. | Description         | Table Dimensions           |
|----------------|---------------------|----------------------------|
| 89788          | Study Carrel - Oak  | 38.3"-46.3"H X 37"W X 24"D |
| 89789          | Study Carrel - Gray | 38.3"-46.3"H X 37"W X 24"D |