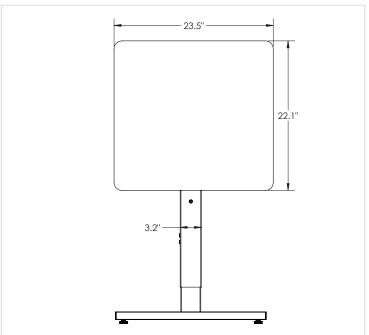

#### **PANELS AND SHELF**

All panels comprising back, sides, and work surface are made of 3/4" Particleboard Core with 3mm Flat Vinyl T-Mold Edge. Panels are constructed of 45# particleboard core with high-pressure laminate (HPL) top and bottom surfaces for balanced construction. Edgeband is secured with brad nails along the perimeter. Panels attach to one another at each joint with two cam locks and posts. 10 Ga angled steel brackets reinforce the joints using three woods screws each. 7.8" deep shelf uses same construction as panels and attaches to side panels with four cam posts and to back panel with two angled brackets. Work surface has a single grommet hole and cover for wire management. Carrel panels are availabe in either oak or gray laminate with white interiors.

### **DIMENSIONS**

| Base Model No. | Description         | Table Dimensions           |
|----------------|---------------------|----------------------------|
| 89788          | Study Carrel - Oak  | 38.3"-46.3"H X 37"W X 24"D |
| 89789          | Study Carrel - Gray | 38.3"-46.3"H X 37"W X 24"D |