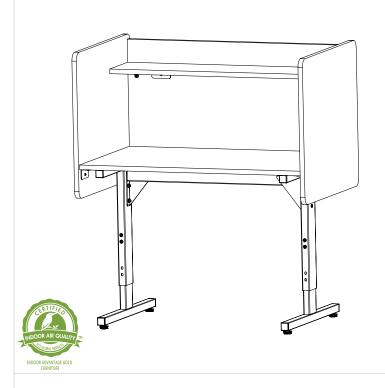

# Study Carrel

Model Numbers: 89788, 89789

#### **OVERVIEW**

The heavy duty Study Carrel provides privacy wherever it is needed. Ideal for libraries, testing areas, or any other place a private work space is required.

#### **PANELS AND SHELF**

All panels comprising back, sides, and work surface are made of 3/4" Particleboard Core with 3mm Flat Vinyl T-Mold Edge. Panels are constructed of 45# particleboard core with high-pressure laminate (HPL) top and bottom surfaces for balanced construction. Edgeband is secured with brad nails along the perimeter. Panels attach to one another at each joint with two cam locks and posts. 10 Ga angled steel brackets reinforce the joints using three woods screws each. 7.8" deep shelf uses same construction as panels and attaches to side panels with four cam posts and to back panel with two angled brackets. Work surface has a single grommet hole and cover for wire management. Carrel panels are availabe in either oak or gray laminate with white interiors.

#### **FRAME**

All frame components are powder coated in black. Frame feet, leg inserts, and crossbar are constructed from 18 Ga steel rectangular tubing. Leg outers are 14 Ga steel rectangular tubing and fasten to inners with two M5 x 12mm allen screws. Outers are welded to 18 Ga steel tubing pieces that attach to threaded inserts in bottom of desk with two M5 x 42mm allen bolts. Crossbar has 10 Ga steel triangle brackets welded at either end which fasten to leg outers with two M5 x 42mm bolts and nuts. Feet receive two height adjustable glides each. Legs can be adjusted between 22" and 30" for an overall study carrel height range between 38.3" and 46.3".