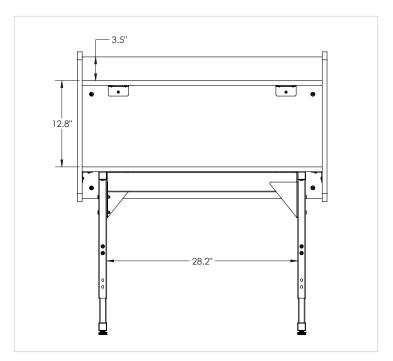

#### **FRAME**

All frame components are powder coated in black. Frame feet, leg inserts, and crossbar are constructed from 18 Ga steel rectangular tubing. Leg outers are 14 Ga steel rectangular tubing and fasten to inners with two M5 x 12mm allen screws. Outers are welded to 18 Ga steel tubing pieces that attach to threaded inserts in bottom of desk with two M5 x 42mm allen bolts. Crossbar has 10 Ga steel triangle brackets welded at either end which fasten to leg outers with two M5 x 42mm bolts and nuts. Feet receive two height adjustable glides each. Legs can be adjusted between 22" and 30" for an overall study carrel height range between 38.3" and 46.3".

### **DIMENSIONS**

| Base Model No. | Description         | Table Dimensions           |
|----------------|---------------------|----------------------------|
| 89788          | Study Carrel - Oak  | 38.3"-46.3"H X 37"W X 24"D |
| 89789          | Study Carrel - Gray | 38.3"-46.3"H X 37"W X 24"D |