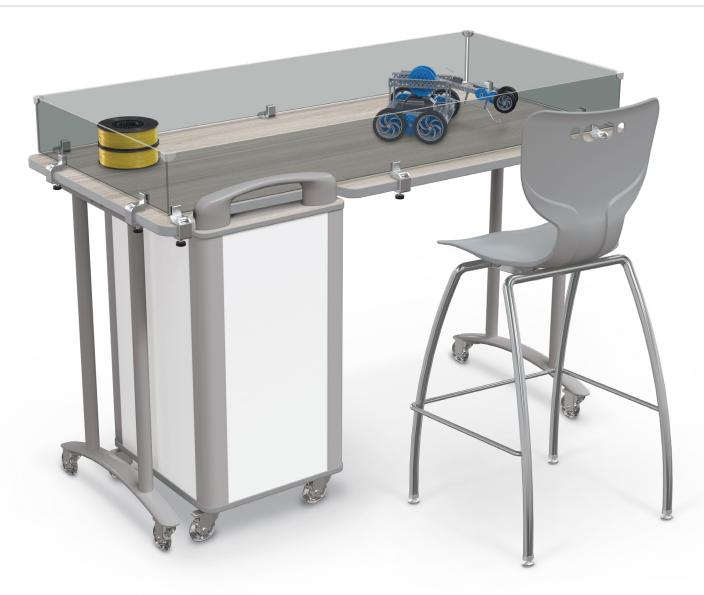

## MAKERSPACE ROBOTICS WALL KITS

- Keep your robotics and other tools and materials secure with new Makerspace Robotics Wall Kits.
- Easy to mount see-through walls clamp onto the edge of our Compass Makerspace Tables to keep your robots and other makerspace activities on the table to help prevent falling and damage.
- Walls come as an easy-to-assemble kit, and fit snugly on any of our 60"W x 30"D or 72"W x 30"D tables.
- Bronze tinted acrylic 6.8"H panels allow easy visibility, and are durable for years of use.
- High strength aluminum clamps keep the walls mounted securely on your tabletop and match any color scheme, and can be attached anywhere along the table edge. Clamps can be adjusted to fit a tabletop from ¾" to 1-¼" thick.

| PART NO. | ITEM                                | DIMENSIONS            | SHIP WT. |
|----------|-------------------------------------|-----------------------|----------|
| 91692*   | Makerspace Robotics Wall Kit - 6030 | 9"H x 60.4"W x 30.3"D | 15 lbs   |
| 91693*   | Makerspace Robotics Wall Kit - 7230 | 9"H x 72.4"W x 30.3"D | 17 lbs   |