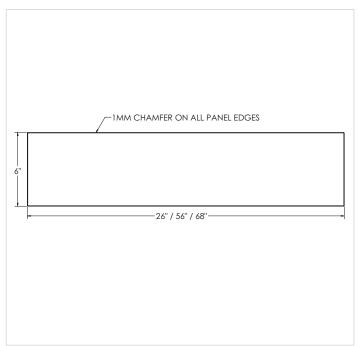

#### WALLS:

Walls are 1/4" bronze translucent acrylic and are 6" high. Walls come standard in 60" x 30" and 72" x 30" packs, each containing two long ( 60" / 72" ) and two short ( 30" ) pieces.