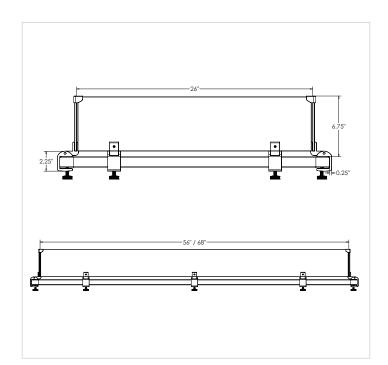

#### WALLS:

Walls are 1/4" bronze translucent acrylic and are 6" high. Walls come standard in 60" x 30" and 72" x 30" packs, each containing two long ( 60" / 72" ) and two short ( 30" ) pieces.

### **CLAMPS:**

Aluminum clamps are adjustable and fit tables up to 1.25'' thick. They pivot on a press fit, 6mm, solid alumnium pin and are attached to the acrylic walls with one M6 x 5mm set screw. Three clamps are used to hold the long wall pieces and two are used to hold the short pieces. Clamps are held to the table with one M8 x 25mm thumb screw.

## **DIMENSIONS:**

| Base Model No. | Description                         | Dimensions      | Table Length | Table Width |
|----------------|-------------------------------------|-----------------|--------------|-------------|
| 91692          | Makerspace Robotics Wall Kit - 6030 | 8.3" x 70" x 3" | 60"          | 30"         |
| 91693          | Makerspace Robotics Wall Kit - 7230 | 8.3" x 82" x 3" | 72"          | 30"         |