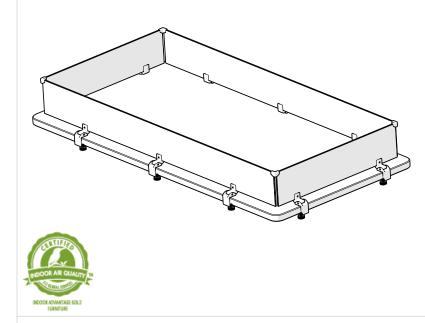

#### **OVERVIEW:**

Easy to mount, see-through walls clamp onto the edge of our Makerspace Table to keep your robots and other makerspace activities on the table to help prevent falling and damage.

#### WALLS:

Walls are 1/4" bronze translucent acrylic and are 6" high. Walls come standard in 60" x 30" and 72" x 30" packs, each containing two long ( 60" / 72" ) and two short ( 30" ) pieces.

### **CLAMPS:**

Aluminum clamps are adjustable and fit tables up to 1.25'' thick. They pivot on a press fit, 6mm, solid alumnium pin and are attached to the acrylic walls with one M6 x 5mm set screw. Three clamps are used to hold the long wall pieces and two are used to hold the short pieces. Clamps are held to the table with one M8 x 25mm thumb screw.

### **CORNERS:**

Corner pieces are injection molded nylon and set spacing to ensure walls are at 90°.