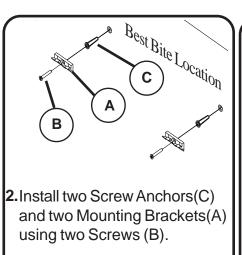

## **BESTBITE-12-NL**





Should you require assistance during assembly, please call our Customer Service Department Monday- Friday 8 a.m.-5 p.m. CST 1-800-749-2258



## There are Two Ways to Install Your New Best-Bite.

## **Option One**







## **Option Two**

1.

Peel off protection paper from one side of Double Sided Tapes (E). See Illustration #4



2.

Wipe off the back of Best-Bite (P-1) to remove all particles. Place the tape's

peeled sides on to the back of the unit

in even spaces, and remove the other protection paper from the Double Sided

Tapes (E). See Illustration #5.



3.

Wipe off the surface where Best-Bite(P1) will be installed. Press the unit with the exposed Double Sided Tape against the wall surface. See Illustration #6.