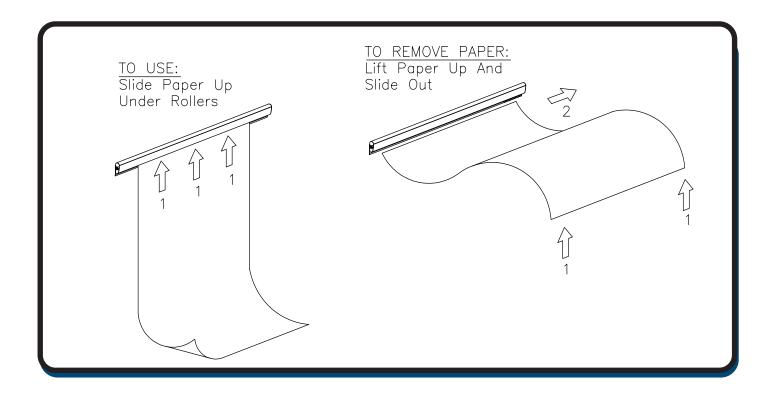

## **BESTBITE-12-NL**





Should you require assistance during assembly, please call our Customer Service Department Monday- Friday 8 a.m.-5 p.m. CST 1-800-749-2258



## There are Two Ways to Install Your New Best-Bite.

## **Option One**







## **Option Two**

1.

Peel off protection paper from one side of Double Sided Tapes (E). See Illustration #4



2.

Wipe off the back of Best-Bite (P-1) to remove all particles. Place the tape's

peeled sides on to the back of the unit

in even spaces, and remove the other protection paper from the Double Sided

Tapes (E). See Illustration #5.



3.

Wipe off the surface where Best-Bite(P1) will be installed. Press the unit with the exposed Double Sided Tape against the wall surface. See Illustration #6.