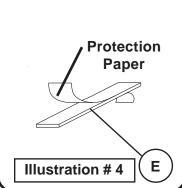

## **Option Two**

1.

Peel off protection paper from one side of Double Sided Tapes (E). See Illustration #4

2.

Wipe off the back of Best-Bite (P-1) to remove all particles. Place the tape's

peeled sides on to the back of the unit

in even spaces, and remove the other protection paper from the Double Sided

Tapes (E). See Illustration #5.

3.

Wipe off the surface where Best-Bite(P1) will be installed. Press the unit with the exposed Double Sided Tape against the wall surface. See Illustration #6.