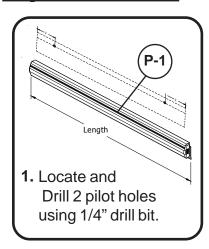

## **BESTBITE-12-NL**





Should you require assistance during assembly, please call our Customer Service Department Monday- Friday 8 a.m.-5 p.m. CST 1-800-749-2258



## There are Two Ways to Install Your New Best-Bite.

## **Option One**







## **Option Two**

1.

Peel off protection paper from one side of Double Sided Tapes (E). See Illustration #4



2.

Wipe off the back of Best-Bite (P-1) to remove all particles. Place the tape's

peeled sides on to the back of the unit

in even spaces, and remove the other protection paper from the Double Sided

Tapes (E). See Illustration #5.



3.

Wipe off the surface where Best-Bite(P1) will be installed. Press the unit with the exposed Double Sided Tape against the wall surface. See Illustration #6.