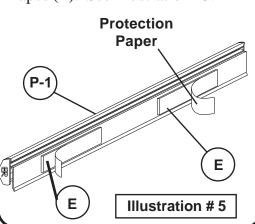

## **Option Two**

1.

Peel off protection paper from one side of Double Sided Tapes (E). See Illustration #4

2.

Wipe off the back of Best-Bite (P-1) to remove all particles. Place the tape's

peeled sides on to the back of the unit

in even spaces, and remove the other protection paper from the Double Sided

Tapes (E). See Illustration #5.

3.

Wipe off the surface where Best-Bite(P1) will be installed. Press the unit with the exposed Double Sided Tape against the wall surface. See Illustration #6.