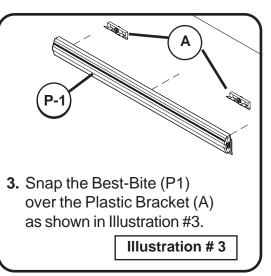

## **BESTBITE-12-NL**





Should you require assistance during assembly, please call our Customer Service Department Monday- Friday 8 a.m.-5 p.m. CST 1-800-749-2258



## There are Two Ways to Install Your New Best-Bite.

## **Option One**







## **Option Two**

1.

Peel off protection paper from one side of Double Sided Tapes (E). See Illustration #4



2.

Wipe off the back of Best-Bite (P-1) to remove all particles. Place the tape's

peeled sides on to the back of the unit

in even spaces, and remove the other protection paper from the Double Sided

Tapes (E). See Illustration #5.



3.

Wipe off the surface where Best-Bite(P1) will be installed. Press the unit with the exposed Double Sided Tape against the wall surface. See Illustration #6.