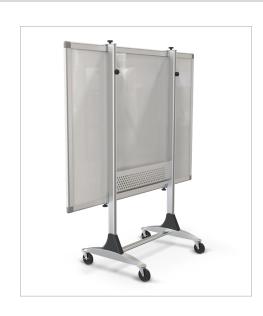

## **Genius Mobile Board Stand**

## **Genius Mobile Board Stand**

- Move any interactive whiteboard or standard markerboard from room to room with ease with the Genius Mobile Whiteboard Stand.
- Accommodates boards from 30" to 61.5"H, a minimum of 31.5"W, and from .5" to 4.5"D. Holds up to 200 lbs.
- Powder-coated platinum steel frame includes heavy duty 5" casters (two locking). Coordinates with the Platinum Reversible Board and the Platinum Flat Panel Stand.
- · Has achieved GREENGUARD GOLD Certification.
- For interactive projectors with strict flatness requirements, we recommend the Interactive Projector Board, providing guaranteed results for projectability, erasability, and durability.

| Part No. |                                | Product Dimensions            | Ship Wt. |
|----------|--------------------------------|-------------------------------|----------|
| 56402*   | Genius Mobile Whiteboard Stand | 68.5" - 84.75"H x 36"W x 26"D | 52 lbs   |