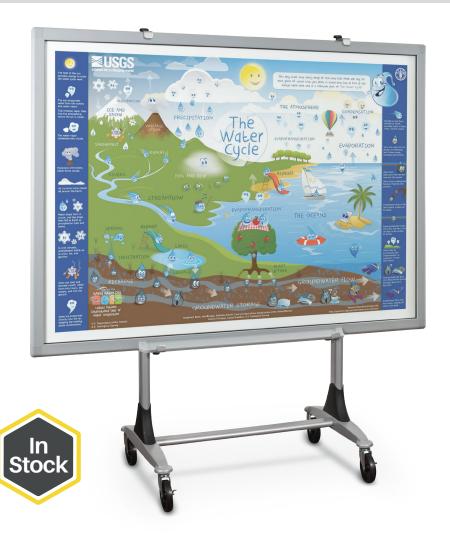

## **Genius Mobile Board Stand**

## **Genius Mobile Board Stand**

- Move any interactive whiteboard or standard markerboard from room to room with ease with the Genius Mobile Whiteboard Stand.
- Accommodates boards from 30" to 61.5"H, a minimum of 31.5"W, and from .5" to 4.5"D. Holds up to 200 lbs.
- Powder-coated platinum steel frame includes heavy duty 5" casters (two locking). Coordinates with the Platinum Reversible Board and the Platinum Flat Panel Stand.
- · Has achieved GREENGUARD GOLD Certification.
- For interactive projectors with strict flatness requirements, we recommend the Interactive Projector Board, providing guaranteed results for projectability, erasability, and durability.

| Part No. |                                | Product Dimensions            | Ship Wt. |
|----------|--------------------------------|-------------------------------|----------|
| 56402*   | Genius Mobile Whiteboard Stand | 68.5" - 84.75"H x 36"W x 26"D | 52 lbs   |