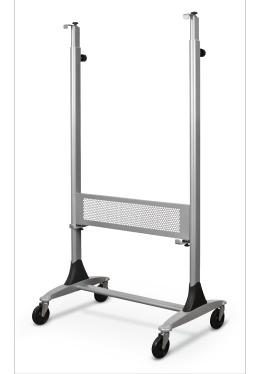

## **Genius Mobile Board Stand**

## **Genius Mobile Board Stand**

- Move any interactive whiteboard or standard markerboard from room to room with ease with the Genius Mobile Whiteboard Stand.
- Accommodates boards from 30" to 61.5"H, a minimum of 31.5"W, and from .5" to 4.5"D. Holds up to 200 lbs.
- Powder-coated platinum steel frame includes heavy duty 5" casters (two locking). Coordinates with the Platinum Reversible Board and the Platinum Flat Panel Stand.
- · Has achieved GREENGUARD GOLD Certification.
- For interactive projectors with strict flatness requirements, we recommend the Interactive Projector Board, providing guaranteed results for projectability, erasability, and durability.

| Part No. |                                | Product Dimensions            | Ship Wt. |
|----------|--------------------------------|-------------------------------|----------|
| 56402*   | Genius Mobile Whiteboard Stand | 68.5" - 84.75"H x 36"W x 26"D | 52 lbs   |