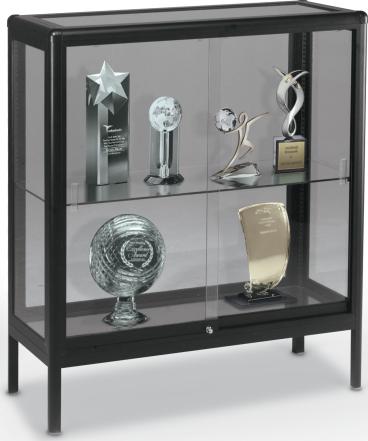

## **Counter Height Display Case**

- The Counter Height Display Case displays your awards or other valuables in style.
- Includes glass top, sliding locking glass doors, and one glass shelf. Frame is black cast aluminum Elite trim with rounded corners for safety.
- Available with a full view glass back, or with a closed back and base. Closed base model features
  adjustable interior shelf.
- · Choose from solid black, walnut, or oak laminate panels. Custom laminates available.
- · Manufactured in the US of foreign and domestic materials.