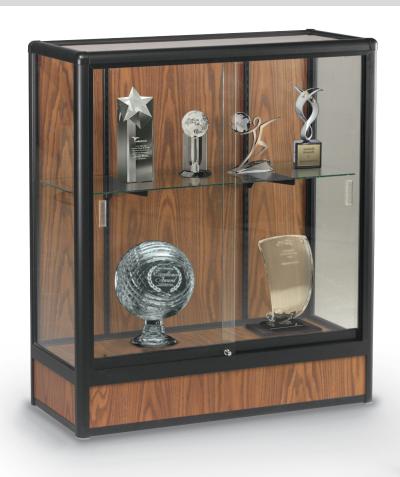

## **Counter Height Display Case**

- The Counter Height Display Case displays your awards or other valuables in style.
- Includes glass top, sliding locking glass doors, and one glass shelf. Frame is black cast aluminum Elite trim with rounded corners for safety.
- Available with a full view glass back, or with a closed back and base. Closed base model features
  adjustable interior shelf.
- · Choose from solid black, walnut, or oak laminate panels. Custom laminates available.
- · Manufactured in the US of foreign and domestic materials.