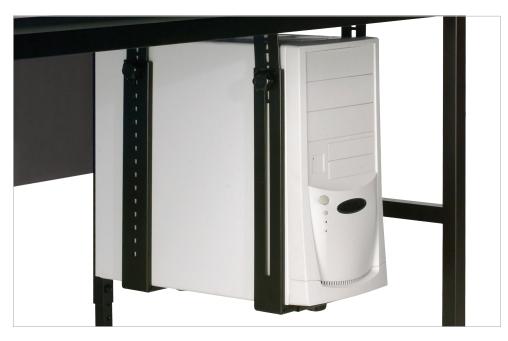

## **Hanging CPU Holder**

- Adjustable arms accommodate horizontal or vertical CPUs. Mounts to bottom of desktop or other work surface to save space.
- Accommodates a vertical CPU from 5.25" to 9.75"W and from 13.25" to 17.75"H. Accommodates a
  horizontal CPU from 5.5" to 10"H and from 13.25" to 25.75"W.