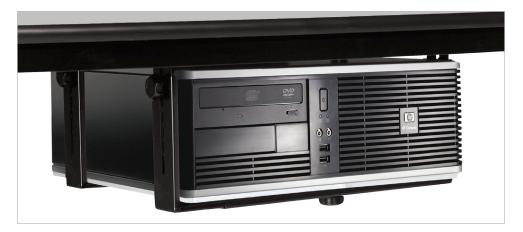

## **Hanging CPU Holder**

- Adjustable arms accommodate horizontal or vertical CPUs. Mounts to bottom of desktop or other work surface to save space.
- Accommodates a vertical CPU from 5.25" to 9.75"W and from 13.25" to 17.75"H. Accommodates a
  horizontal CPU from 5.5" to 10"H and from 13.25" to 25.75"W.