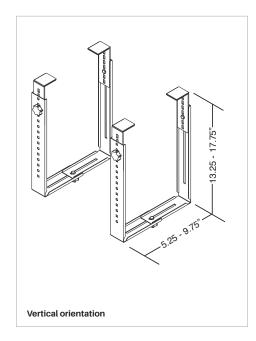

## **Hanging CPU Holder**

- Adjustable arms accommodate horizontal or vertical CPUs. Mounts to bottom of desktop or other work surface to save space.
- Accommodates a vertical CPU from 5.25" to 9.75"W and from 13.25" to 17.75"H. Accommodates a
  horizontal CPU from 5.5" to 10"H and from 13.25" to 25.75"W.