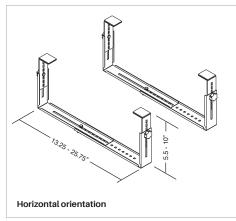

## **Hanging CPU Holder**

- Adjustable arms accommodate horizontal or vertical CPUs. Mounts to bottom of desktop or other work surface to save space.
- Accommodates a vertical CPU from 5.25" to 9.75"W and from 13.25" to 17.75"H. Accommodates a
  horizontal CPU from 5.5" to 10"H and from 13.25" to 25.75"W.