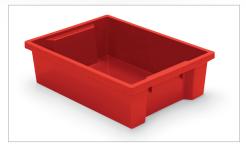

## **Plastic Storage Tubs**

- Plastic storage tubs fit a variety of Best-Rite<sup>®</sup> easels and carts, or work as individual storage containers.
- Made of virtually indestructible and recyclable plastic. Available in sets of 2, 4, 6, or 9 in assorted red and blue. Clear tubs available in sets of 6.

| Part No.             | Description                      | Product Dimensions         |        |
|----------------------|----------------------------------|----------------------------|--------|
| Plastic Storage Tubs |                                  |                            |        |
| TUBS-2*              | Set of 2 (1 Red / 1 Blue)        | 4.25"H x 10.25"W x 13.75"D | 4 lbs  |
| TUBS-4*              | Set of 4 (2 Red / 2 Blue)        | 4.25"H x 10.25"W x 13.75"D | 5 lbs  |
| TUBS-6*              | Set of 6 (3 Red / 3 Blue)        | 4.25"H x 10.25"W x 13.75"D | 7 lbs  |
| TUBS-9*              | Set of 9 (Assorted red and blue) | 4.25"H x 10.25"W x 13.75"D | 10 lbs |
| TUBS-6-CLR*          | Set of 6 (Clear)                 | 4.25"H x 10.25"W x 13.75"D | 7 lbs  |