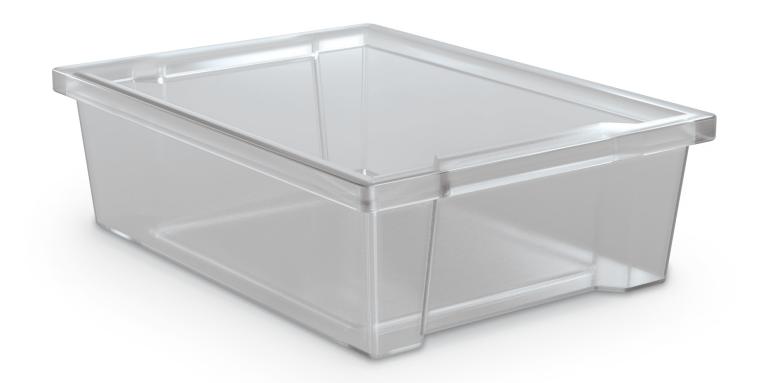

## **Plastic Storage Tubs**

- Plastic storage tubs fit a variety of Best-Rite<sup>®</sup> easels and carts, or work as individual storage containers.
- Made of virtually indestructible and recyclable plastic. Available in sets of 2, 4, 6, or 9 in assorted red and blue. Clear tubs available in sets of 6.

| Part No.             | Description                      | Product Dimensions         |        |
|----------------------|----------------------------------|----------------------------|--------|
| Plastic Storage Tubs |                                  |                            |        |
| TUBS-2*              | Set of 2 (1 Red / 1 Blue)        | 4.25"H x 10.25"W x 13.75"D | 4 lbs  |
| TUBS-4*              | Set of 4 (2 Red / 2 Blue)        | 4.25"H x 10.25"W x 13.75"D | 5 lbs  |
| TUBS-6*              | Set of 6 (3 Red / 3 Blue)        | 4.25"H x 10.25"W x 13.75"D | 7 lbs  |
| TUBS-9*              | Set of 9 (Assorted red and blue) | 4.25"H x 10.25"W x 13.75"D | 10 lbs |
| TUBS-6-CLR*          | Set of 6 (Clear)                 | 4.25"H x 10.25"W x 13.75"D | 7 lbs  |