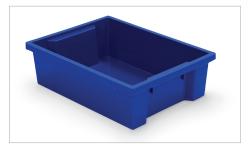

## **Plastic Storage Tubs**

- Plastic storage tubs fit a variety of Best-Rite<sup>®</sup> easels and carts, or work as individual storage containers.
- Made of virtually indestructible and recyclable plastic. Available in sets of 2, 4, 6, or 9 in assorted red and blue. Clear tubs available in sets of 6.

| Part No.             | Description                      | Product Dimensions         |        |
|----------------------|----------------------------------|----------------------------|--------|
| Plastic Storage Tubs |                                  |                            |        |
| TUBS-2*              | Set of 2 (1 Red / 1 Blue)        | 4.25"H x 10.25"W x 13.75"D | 4 lbs  |
| TUBS-4*              | Set of 4 (2 Red / 2 Blue)        | 4.25"H x 10.25"W x 13.75"D | 5 lbs  |
| TUBS-6*              | Set of 6 (3 Red / 3 Blue)        | 4.25"H x 10.25"W x 13.75"D | 7 lbs  |
| TUBS-9*              | Set of 9 (Assorted red and blue) | 4.25"H x 10.25"W x 13.75"D | 10 lbs |
| TUBS-6-CLR*          | Set of 6 (Clear)                 | 4.25"H x 10.25"W x 13.75"D | 7 lbs  |