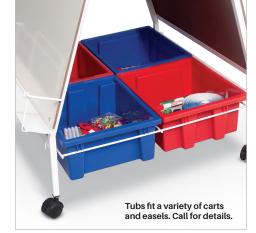

## **Plastic Storage Tubs**

- Plastic storage tubs fit a variety of Best-Rite<sup>®</sup> easels and carts, or work as individual storage containers.
- Made of virtually indestructible and recyclable plastic. Available in sets of 2, 4, 6, or 9 in assorted red and blue. Clear tubs available in sets of 6.