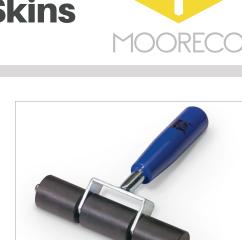

|                                               | Product Dimensions                                                                                                                                                                                                                                                  |                                                                                                                                                                                                                                                                                                                                                                                                                                                                                                 |
|-----------------------------------------------|---------------------------------------------------------------------------------------------------------------------------------------------------------------------------------------------------------------------------------------------------------------------|-------------------------------------------------------------------------------------------------------------------------------------------------------------------------------------------------------------------------------------------------------------------------------------------------------------------------------------------------------------------------------------------------------------------------------------------------------------------------------------------------|
| e Skins                                       |                                                                                                                                                                                                                                                                     |                                                                                                                                                                                                                                                                                                                                                                                                                                                                                                 |
| Porcelain Steel Whiteboard Self-Adhesive Skin | 4'H x 4'W                                                                                                                                                                                                                                                           | 56 lbs                                                                                                                                                                                                                                                                                                                                                                                                                                                                                          |
| Porcelain Steel Whiteboard Self-Adhesive Skin | 4'H x 6'W                                                                                                                                                                                                                                                           | 84 lbs                                                                                                                                                                                                                                                                                                                                                                                                                                                                                          |
| Porcelain Steel Whiteboard Self-Adhesive Skin | 4'H x 8'W                                                                                                                                                                                                                                                           | 112 lbs                                                                                                                                                                                                                                                                                                                                                                                                                                                                                         |
| Porcelain Steel Whiteboard Self-Adhesive Skin | 4'H x 10'W                                                                                                                                                                                                                                                          | 140 lbs                                                                                                                                                                                                                                                                                                                                                                                                                                                                                         |
| Porcelain Steel Whiteboard Self-Adhesive Skin | 4'H x 12'W                                                                                                                                                                                                                                                          | 168 lbs                                                                                                                                                                                                                                                                                                                                                                                                                                                                                         |
|                                               |                                                                                                                                                                                                                                                                     |                                                                                                                                                                                                                                                                                                                                                                                                                                                                                                 |
| Cover Bar (Cut To Size)                       | per linear foot                                                                                                                                                                                                                                                     | 1 lb                                                                                                                                                                                                                                                                                                                                                                                                                                                                                            |
| Panel Roller                                  | 9"H × 9"W                                                                                                                                                                                                                                                           | 5 lbs                                                                                                                                                                                                                                                                                                                                                                                                                                                                                           |
|                                               | Skins Porcelain Steel Whiteboard Self-Adhesive Skin Cover Bar (Cut To Size) | Porcelain Steel Whiteboard Self-Adhesive Skin   4'H x 4'W     Porcelain Steel Whiteboard Self-Adhesive Skin   4'H x 6'W     Porcelain Steel Whiteboard Self-Adhesive Skin   4'H x 8'W     Porcelain Steel Whiteboard Self-Adhesive Skin   4'H x 10'W     Porcelain Steel Whiteboard Self-Adhesive Skin   4'H x 10'W     Porcelain Steel Whiteboard Self-Adhesive Skin   4'H x 10'W     Porcelain Steel Whiteboard Self-Adhesive Skin   4'H x 12'W     Cover Bar (Cut To Size)   per linear foot |