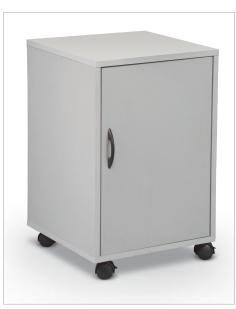

## Single Fax & Printer Stand

- The compact Single Fax & Printer Stand is versatile and ideal for small spaces.
- Bottom cabinet includes three adjustable shelves and a wire basket for paper storage. Gray laminate frame includes 2" casters (two locking).
- May be available as TAA. Please call for details.

| Part No. | Item                       | Product Dimensions        | Ship Wt. |
|----------|----------------------------|---------------------------|----------|
| 27502*   | Single Fax & Printer Stand | 26.63"H x 17.5"W x 17.5"D | 50 lbs   |