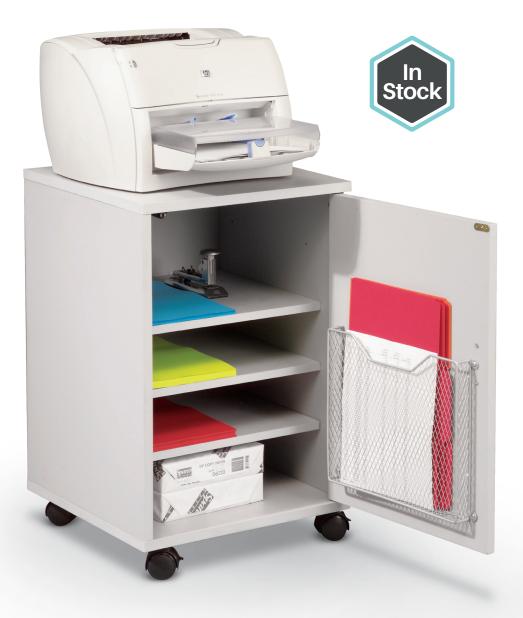

## Single Fax & Printer Stand

- The compact Single Fax & Printer Stand is versatile and ideal for small spaces.
- Bottom cabinet includes three adjustable shelves and a wire basket for paper storage. Gray laminate frame includes 2" casters (two locking).
- May be available as TAA. Please call for details.

| Part No. | Item                       | Product Dimensions        | Ship Wt. |
|----------|----------------------------|---------------------------|----------|
| 27502*   | Single Fax & Printer Stand | 26.63"H x 17.5"W x 17.5"D | 50 lbs   |