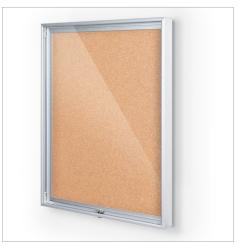

## **Economy Enclosed Bulletin Board Cabinet**

- A unique, economical, and easy to use bulletin board cabinet for your lobby, foyer, hallway, or any other common walkway.
- Mount the board to the wall with included hardware, then attach the cover to the board frame and lock into place.
- The removable locking cover is trimmed in .5" satin anodized aluminum for maximum viewing area, and features a durable .13" Plexiglas face. Cover easily lifts off in one piece to give you access to the tackable surface. Overall depth is 2" with an internal depth of 1".
- Tackable panel available in natural cork or Rubber-Tak®.
- · Manufactured in the US of foreign and domestic materials.