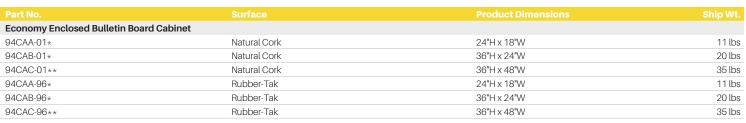

## Economy Enclosed Bulletin Board Cabinet

## **Economy Enclosed Bulletin Board Cabinet**

- A unique, economical, and easy to use bulletin board cabinet for your lobby, foyer, hallway, or any other common walkway.
- Mount the board to the wall with included hardware, then attach the cover to the board frame and lock into place.
- The removable locking cover is trimmed in .5" satin anodized aluminum for maximum viewing area, and features a durable .13" Plexiglas face. Cover easily lifts off in one piece to give you access to the tackable surface. Overall depth is 2" with an internal depth of 1".
- Tackable panel available in natural cork or Rubber-Tak®.
- · Manufactured in the US of foreign and domestic materials.

\*Ships UPS \*\*Ships UPS with large package surcharge or additional handling fee. Shipping weights are listed on a per item basis and may vary based on quantities ordered.

MooreCo | Vanerum North America 2885 Lorraine Avenue | Temple, TX 76501 p: 800.749.2258 | f: 866.888.7483 www.moorecoinc.com | www.vanerumna.com