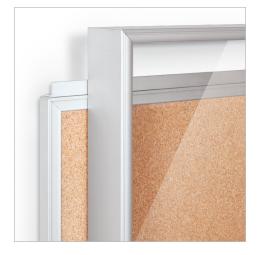

## **Economy Enclosed Bulletin Board Cabinet**

- A unique, economical, and easy to use bulletin board cabinet for your lobby, foyer, hallway, or any other common walkway.
- Mount the board to the wall with included hardware, then attach the cover to the board frame and lock into place.
- The removable locking cover is trimmed in .5" satin anodized aluminum for maximum viewing area, and features a durable .13" Plexiglas face. Cover easily lifts off in one piece to give you access to the tackable surface. Overall depth is 2" with an internal depth of 1".
- Tackable panel available in natural cork or Rubber-Tak®.
- · Manufactured in the US of foreign and domestic materials.