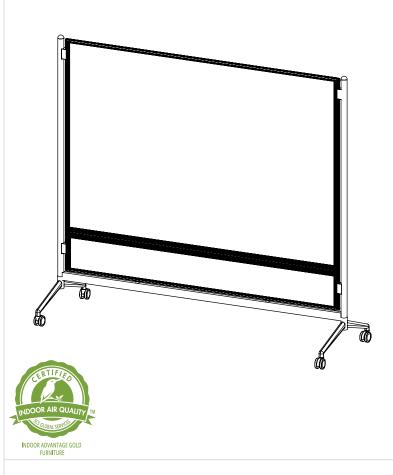

## DOC Glass Room Divider

#### **OVERVIEW**

D.O.C. Glass Room Dividers allow you the freedom to divide, organize, and customize your space to fit your individual needs.

#### PANEL

Double-sided tempered safety glass is backed with steel to accept rare earth magnets. Glass comes standard with gloss white. Panel is 1/2'' thick. Two size options available (58"Hx46.3" and 58"Hx69.6").

#### FRAME

Panels are trimmed in anodized aluminum which clips onto 14 Ga round steel tube uprights. Uprights insert into a 1/4" thick steel tube base with 12 Ga tapered steel tube legs. Kickplate is similarly trimmed and available in standard or custom laminates.

#### CASTERS

Dual-wheel casters are 2.5'' diameter with push in stems. All casters are locking.

CERTIFICATIONS

Indoor Advantage Gold certified.