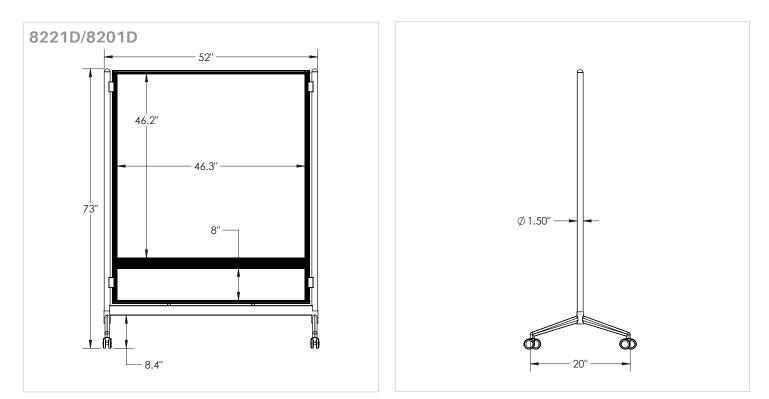

### **AVAILABLE OPTIONS**

| Base Model No. | Description                        | Panel Dimensions | Overall Dimensions   |
|----------------|------------------------------------|------------------|----------------------|
| 8201D-XXXX     | D.O.C. Glass Room Divider - Silver | 58"H X 46.3"W    | 73"H X 52"W X 20"D   |
| 8201G-XXXX     | D.O.C. Glass Room Divider – Silver | 58"H x 69.6"W    | 73"H x 75.4"W x 20"D |
| 8221D-XXXX     | D.O.C. Glass Room Divider - Black  | 58"H X 46.3"W    | 73"H X 52"W X 20"D   |
| 8221G-XXXX     | D.O.C. Glass Room Divider – Black  | 58"H x 69.6"W    | 73"H x 75.4"W x 20"D |