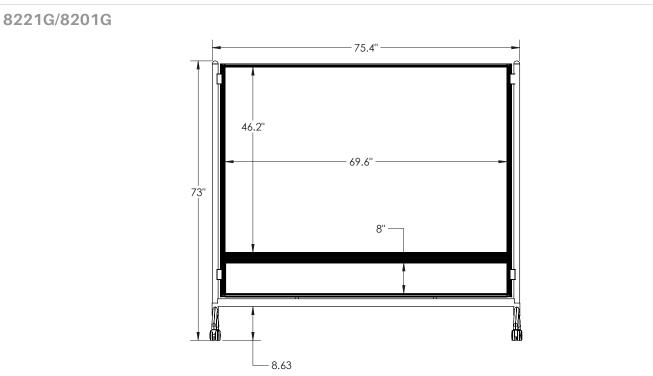

### **AVAILABLE OPTIONS**

| Base Model No. | Description                        | Panel Dimensions | Overall Dimensions   |
|----------------|------------------------------------|------------------|----------------------|
| 8201D-XXXX     | D.O.C. Glass Room Divider - Silver | 58"H X 46.3"W    | 73"H X 52"W X 20"D   |
| 8201G-XXXX     | D.O.C. Glass Room Divider – Silver | 58"H x 69.6"W    | 73"H x 75.4"W x 20"D |
| 8221D-XXXX     | D.O.C. Glass Room Divider - Black  | 58"H X 46.3"W    | 73"H X 52"W X 20"D   |
| 8221G-XXXX     | D.O.C. Glass Room Divider – Black  | 58"H x 69.6"W    | 73"H x 75.4"W x 20"D |