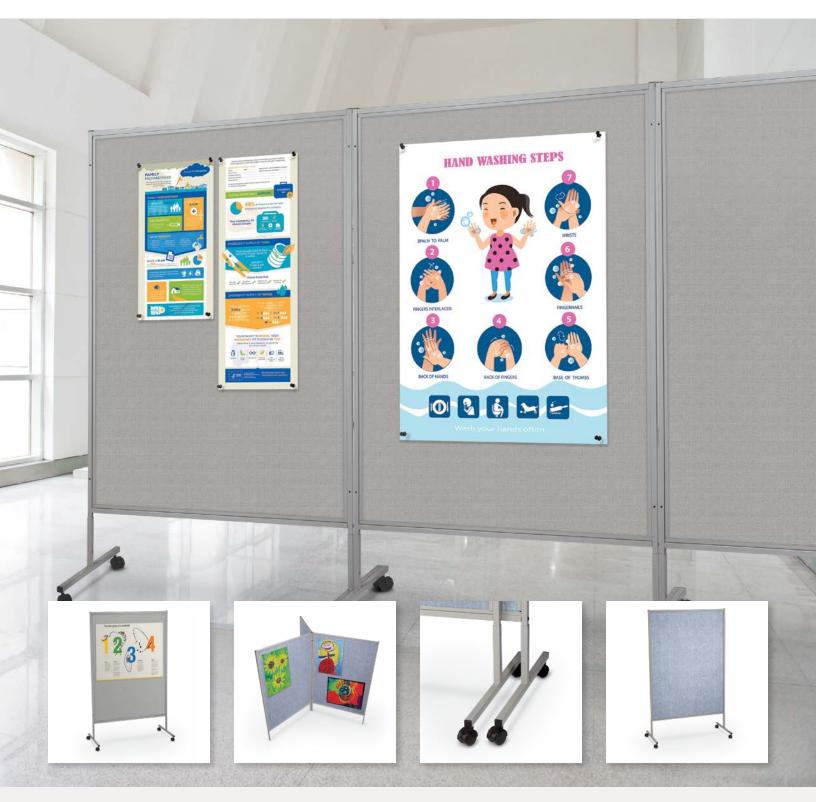

## MOBILE FLOOR DISPLAY PANELS

## Divide your spaces on-the-go.

Flexible dividers are ideal to add privacy and protection to any environment.

## MOBILE FLOOR DISPLAY PANELS

- Mobile Floor Display Panels provide a versatile way to display artwork, posters, or other information. Ideal for use as temporary partitions or room dividers.
- Available with an easy to clean vinyl surface. Surface is tackable and fully framed in anodized aluminum trim.
- Connecting brackets allow panels to attach at various angles to create a variety of configurations. Includes brackets for both 90° and 120° connections.
- For single panel set ups, caster legs (included with each panel) allow easy mobility.
- SCS Indoor Advantage Gold Certified.