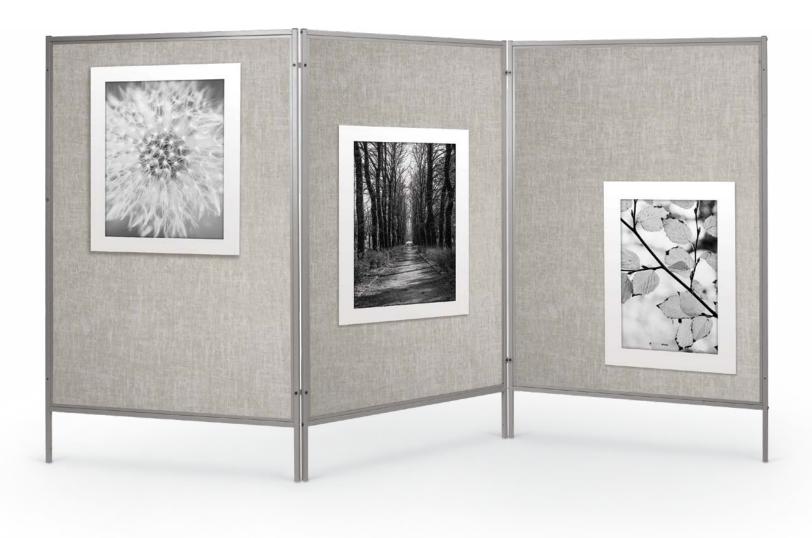

## MOBILE FLOOR DISPLAY PANELS

- Mobile Floor Display Panels provide a versatile way to display artwork, posters, or other information. Ideal for use as temporary partitions or room dividers.
- Available with an easy to clean vinyl surface. Surface is tackable and fully framed in anodized aluminum trim.
- Connecting brackets allow panels to attach at various angles to create a variety of configurations. Includes brackets for both 90° and 120° connections.
- For single panel set ups, caster legs (included with each panel) allow easy mobility.
- SCS Indoor Advantage Gold Certified.

## MATERIAL COLOR OPTIONS:

Pacific Blue Vinyl

Gray Vinyl 44

| PART NO. | DESCRIPTION                   | DIMENSIONS   | SHIP WT. |
|----------|-------------------------------|--------------|----------|
| PRODUCT  |                               |              |          |
| 689D-47  | Single - Pacific Blue Vinyl   | 78"H x 50"W  | 50 lbs   |
| 689D-44  | Single - Gray Vinyl           | 78"H x 50"W  | 50 lbs   |
| 689D3-47 | Set of 3 - Pacific Blue Vinyl | 78"H x 150"W | 150 lbs  |
| 689D3-44 | Set of 3 - Gray Vinyl         | 78"H x 150"W | 150 lbs  |