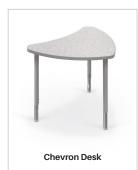

## **Tote Tray for Student Desks**

- · Durable tub unit retrofits to the bottom of your desk for instant enclosed storage.
- Plastic tote is translucent so you can see contents. Unit measures 3.75"H x 13"W x 17"D.
- Fits the following desk lines: Shapes, Economy Shapes, Cloud 9 (medium and large), Chevron (large), and Quad. Call for assistance with a specific desk inquiry.