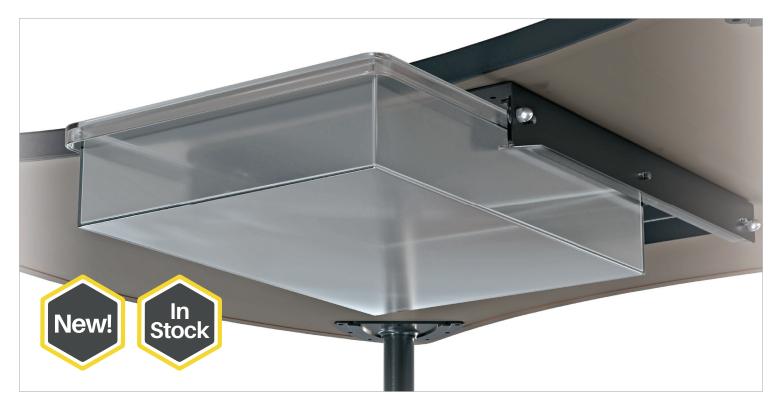

## **Tote Tray for Student Desks**

- · Durable tub unit retrofits to the bottom of your desk for instant enclosed storage.
- Plastic tote is translucent so you can see contents. Unit measures 3.75"H x 13"W x 17"D.
- Fits the following desk lines: Shapes, Economy Shapes, Cloud 9 (medium and large), Chevron (large), and Quad. Call for assistance with a specific desk inquiry.

| Part No.      | Description      | Product Dimensions   | Ship Wt. |
|---------------|------------------|----------------------|----------|
| Tote Tray for | Student Desks    |                      |          |
| 83530*        | Black (set of 2) | 3.75"H x 13"W x 17"D | 18 lbs   |