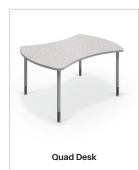

## **Tote Tray for Student Desks**

- · Durable tub unit retrofits to the bottom of your desk for instant enclosed storage.
- Plastic tote is translucent so you can see contents. Unit measures 3.75"H x 13"W x 17"D.
- Fits the following desk lines: Shapes, Economy Shapes, Cloud 9 (medium and large), Chevron (large), and Quad. Call for assistance with a specific desk inquiry.