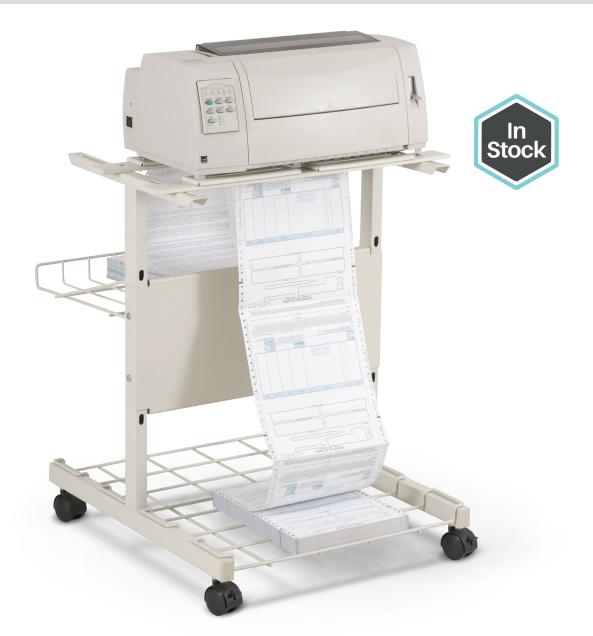

## **Adjustable Printer Stand**

- The Adjustable Printer Stand is made to accommodate a wide variety of dot matrix printers.
- Four top plates adjust independently from 24" to 35" in width and from 6" to 29" in depth.
- Paper feeds smoothly to a collection tray, keeping printouts neat and organized.
- · Durable gray powder-coated steel frame includes 2" casters (two locking) for easy mobility.

| Part No. | Item                     | Product Dimensions | Ship Wt. |
|----------|--------------------------|--------------------|----------|
| 21701*   | Adjustable Printer Stand | 27"H x 35"W x 29"D | 29 lbs   |