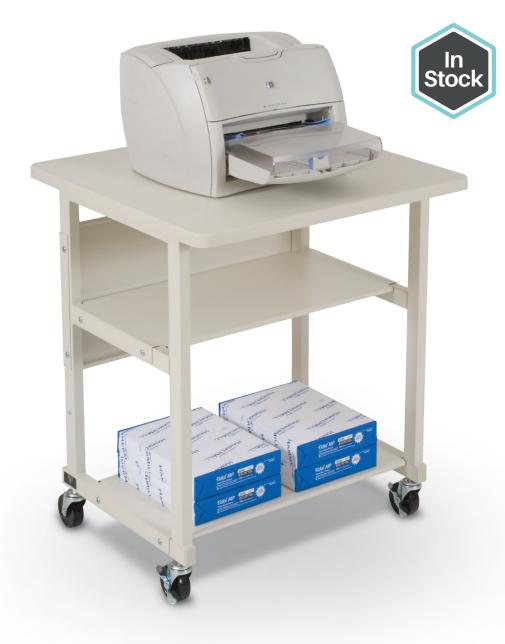

## **LB-PR All-Purpose Stand**

- Use the versatile LB-PR All-Purpose Stand to hold any office equipment in a compact space.
- Top platform is 1" thick and measures 27"W x 25"D.
- Two storage shelves are provided. A back wrap-lock panel provides stability and rigidity.
- Gray powder-coated steel frame includes 3" casters (two locking).

| Part No. | Item                    | Product Dimensions       | Ship Wt. |
|----------|-------------------------|--------------------------|----------|
| 22601*   | LB-PR All-Purpose Stand | 27.5"H x 26.8"W x 24.8"D | 57 lbs   |