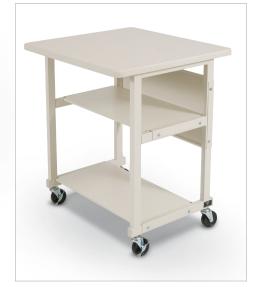

## **LB-PR All-Purpose Stand**

- Use the versatile LB-PR All-Purpose Stand to hold any office equipment in a compact space.
- Top platform is 1" thick and measures 27"W x 25"D.
- Two storage shelves are provided. A back wrap-lock panel provides stability and rigidity.
- Gray powder-coated steel frame includes 3" casters (two locking).

| Part No. | Item                    | Product Dimensions       | Ship Wt. |
|----------|-------------------------|--------------------------|----------|
| 22601*   | LB-PR All-Purpose Stand | 27.5"H x 26.8"W x 24.8"D | 57 lbs   |